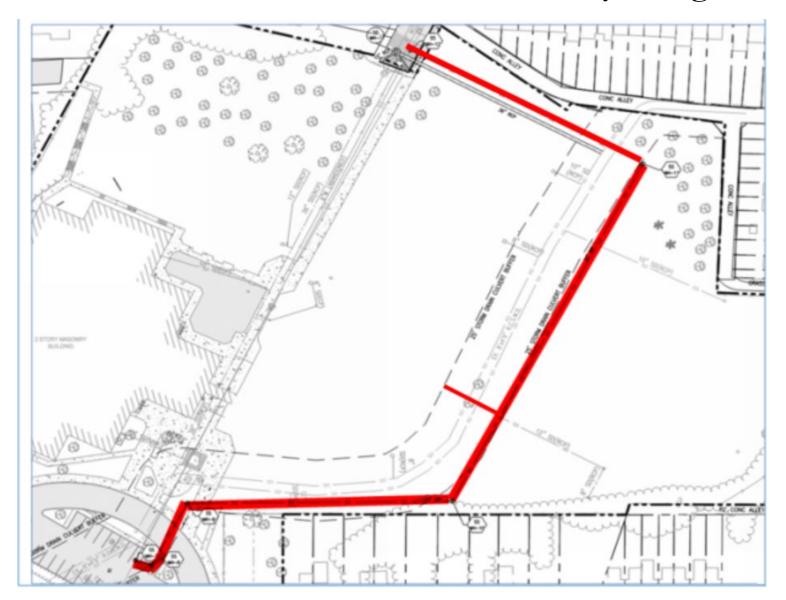

CLOS                                          | SEOUT         | 22         | 14-Sep-20   | 13-Oct-20 |           |          |         |                       |          |                                         | CLOSEOUT        |       |
| # FINAL INSI                                         | PECTION       | 15         | 13-Oct-20   | 02-Nov-20 |           | 1-1-     | 1-1     | -11-                  | 1-1-1-   | <del>                            </del> | VAL INSPECTION  |       |
| ■ PROJECT (                                          | COMPLETION    | 25         | 03-Nov-20   | 09-Dec-20 | $\square$ |          |         |                       |          |                                         | PROJECT COMPL   | ETIO  |

# DEMOLITION AND CONSTRUCTION

# Phase 2- Utility Progression



# PEST CONTROL MEASURES

- Installation complete
- 38 rodent stations around perimeter of job site
- Bi-weekly cleaning and re-bait of rodent stations by Terminix Contractor
- Monthly status updates from Terminix
   Contractor
- Scheduled completion by October 30<sup>th</sup>



#### RETAINING WALL

- Construction on retaining wall to begin mid November in southwest corner of jobsite
- Construction will consist of excavations, pile installation & installation of retaining wall
- Deliveries for retaining wall will occur through out installation process. Including drilling rig.





#### STEEL ERECTION

- Steel erection for areas C & D began 10/10
- Steel in area C & D to be completed by 11/8
- Steel deliveries to occur periodically through out the steel erection phase.





# SITE CLEANIN