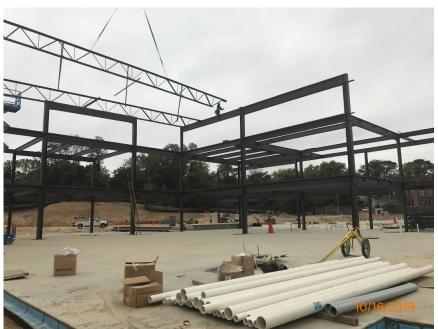

#### STEEL ERECTION

- Steel erection for areas C & D began 10/10
- Steel in area C & D to be completed by 11/8
- Steel deliveries to occur periodically through out the steel erection phase.