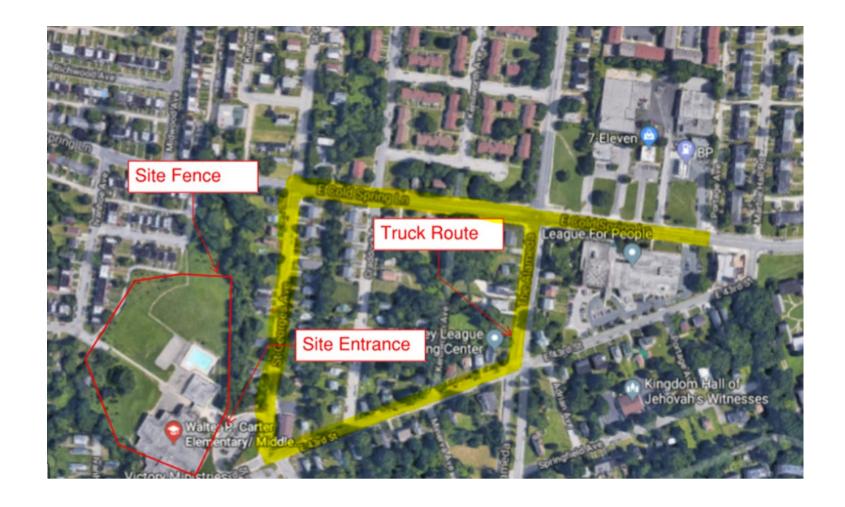

# 21st Century School Buildings Plan

Walter P. Carter & Lois T. Murray Elementary/ Middle School COMMUNITY MEETING | October 23<sup>rd</sup> , 2019













#### Ivy D. McNeill

21<sup>st</sup> Century School Buildings Program Community Program Coordinator

#### **Brent Miller**

21st Century School Buildings Program Project Manager Maryland Stadium Authority

#### **Dustin Sommer**

Project Manager Whiting-Turner

#### **Tom Wassin**

Superintendent Whiting-Turner

### Agenda

**Project Overview & Status** 

**Site Logistics** 

**Truck Traffic** 

**Schedule Overview** 

**Utility Progression** 

**Steel Erection** 

**Site & Street Cleaning** 

# SITE LOGISTICS PLAN



#### TRUCK ROUTE



### OCTOBER SCHEDULE OVERVIEW

| Activity ID                                          | Activity Name | Original   | Start       | Finish    |           |          |         |                       |          |                                         |                 |       |
|------------------------------------------------------|---------------|------------|-------------|-----------|-----------|----------|---------|-----------------------|----------|-----------------------------------------|-----------------|-------|
|                                                      |               | Duration   |             |           |           |          |         |                       | ONID     | 2020<br>  J F M A M J J A S O N E       | 2021            | ΔISIC |
| ADMINIST