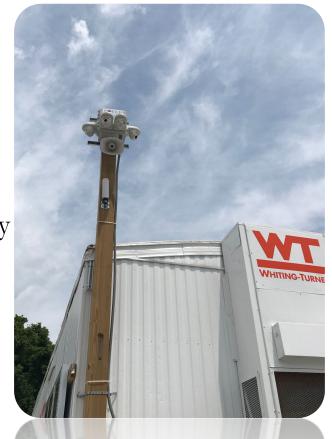

#### SITE SECURITY

- Construction Site will have safety/security fencing around the entire perimeter for the duration of construction. This will ensure distinct separation between the jobsite and the adjacent neighborhood
- The site will only be accessible through the designated construction entrance gates
- Site will be monitored by a series of security cameras and intrusion detection systems, currently located at above the WT Field Office.
- Construction Entrances and Field Offices are locked at the end of every work day