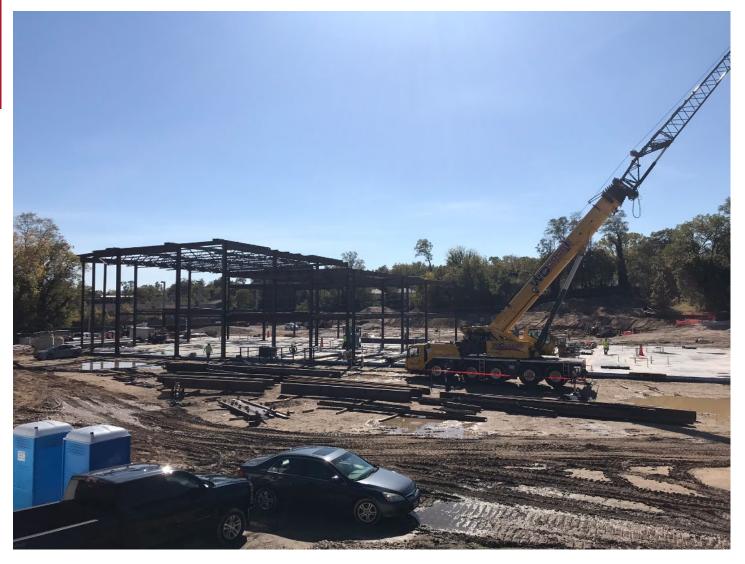

# DEMOLITION AND CONSTRUCTION

#### STEEL ERECTION

- Steel erection for areas C & D began 10/10
- Steel in area C & D to be completed by 11/8
- Steel deliveries to occur periodically through out the steel erection phase.