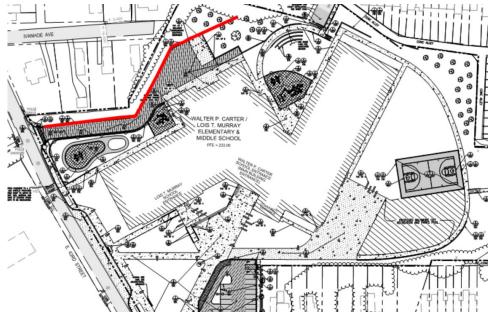

09-Dec-20 | $\square$ |          |         |                       |          |                                         | PROJECT COMPL   | ETIO  |

# DEMOLITION AND CONSTRUCTION

# Phase 2- Utility Progression



# PEST CONTROL MEASURES

- Installation complete
- 38 rodent stations around perimeter of job site
- Bi-weekly cleaning and re-bait of rodent stations by Terminix Contractor
- Monthly status updates from Terminix
   Contractor
- Scheduled completion by October 30<sup>th</sup>



#### RETAINING WALL

- Construction on retaining wall to begin mid November in southwest corner of jobsite
- Construction will consist of excavations, pile installation & installation of retaining wall
- Deliveries for retaining wall will occur through out installation process. Including drilling rig.





#### STEEL ERECTION

- Steel erection for areas C & D began 10/10
- Steel in area C & D to be completed by 11/8
- Steel deliveries to occur periodically through out the steel erection phase.





# SITE CLEANING & DUST CONTROL

# Waste Management – Site and Street Cleaning

- Construction Site will implement gravel access roads around perimeter of new building pad to help keep vehicle tires clean
- A tire wash rack system will be utilized at each of the SCE Stabilized Construction Entrances
- Regular street sweeping will be performed to keep mud off the streets
- A water truck is permanently on site to assist in dust control





#### SITE SECURITY

- Construction Site will have safety/security fencing around the entire perimeter for the duration of construction. This will ensure distinc