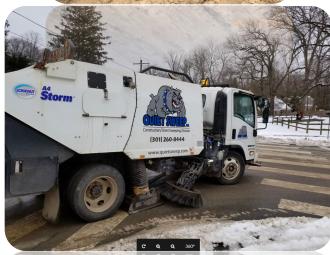

# SITE CLEANING & DUST CONTROL

# Waste Management – Site and Street Cleaning

- Construction Site will implement gravel access roads around perimeter of new building pad to help keep vehicle tires clean
- A tire wash rack system will be utilized at each of the SCE Stabilized Construction Entrances
- Regular street sweeping will be performed to keep mud off the streets
- A water truck is permanently on site to assist in dust control