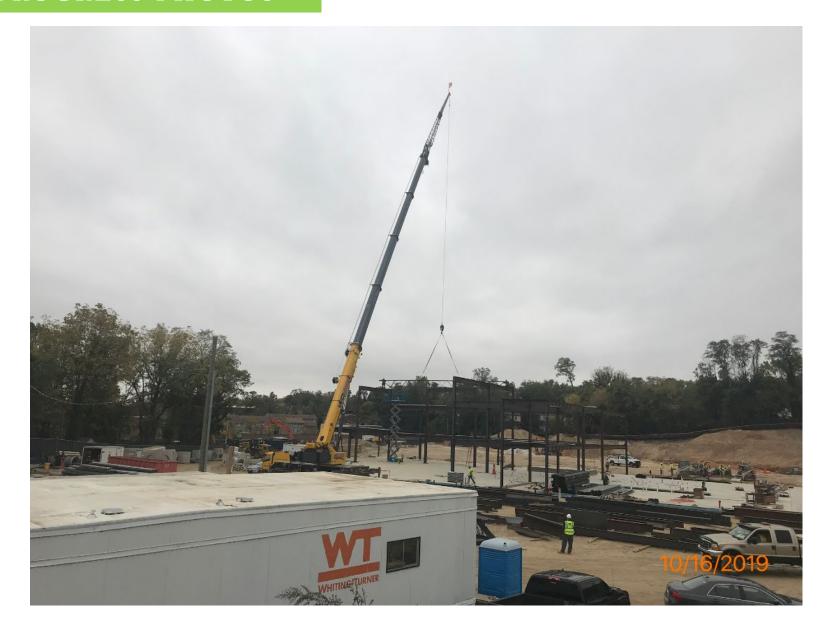

#### STEEL ERECTION

- Steel erection for areas C & D began 10/10
- Steel in area C & D to be completed by 11/8
- Steel deliveries to occur periodically through out the steel erection phase.