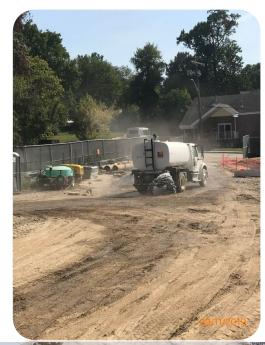

# SITE CLEANING & DUST CONTROL

# Waste Management – Site and Street Cleaning

- Construction Site will implement gravel access roads around perimeter of new building pad to help keep vehicle tires clean
- A tire wash rack system will be utilized at each of the SCE Stabilized Construction Entrances
- Regular street sweeping will be performed to keep mud off the streets
- A water truck is permanently on site to assist in dust control