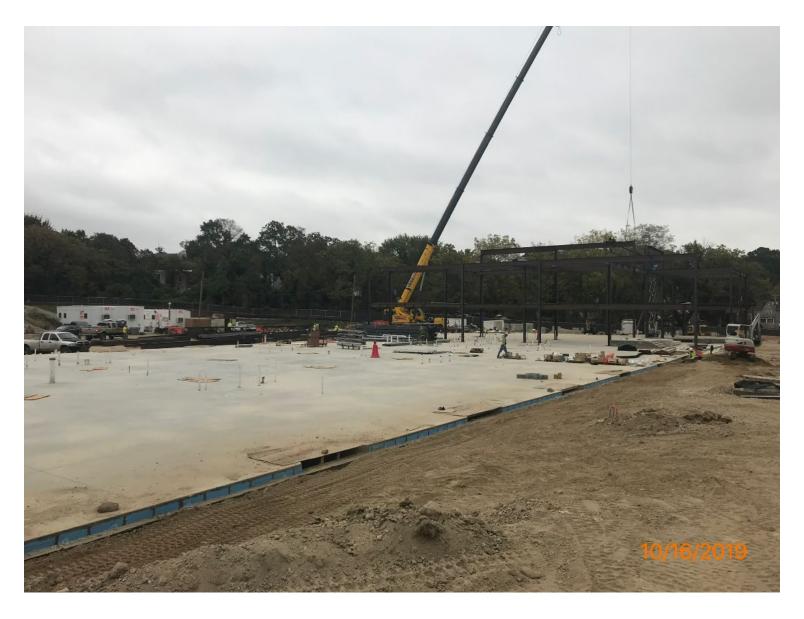

#### STEEL ERECTION

- Steel erection for areas C & D began 10/10
- Steel in area C & D to be completed by 11/8
- Steel deliveries to occur periodically through out the steel erection phase.