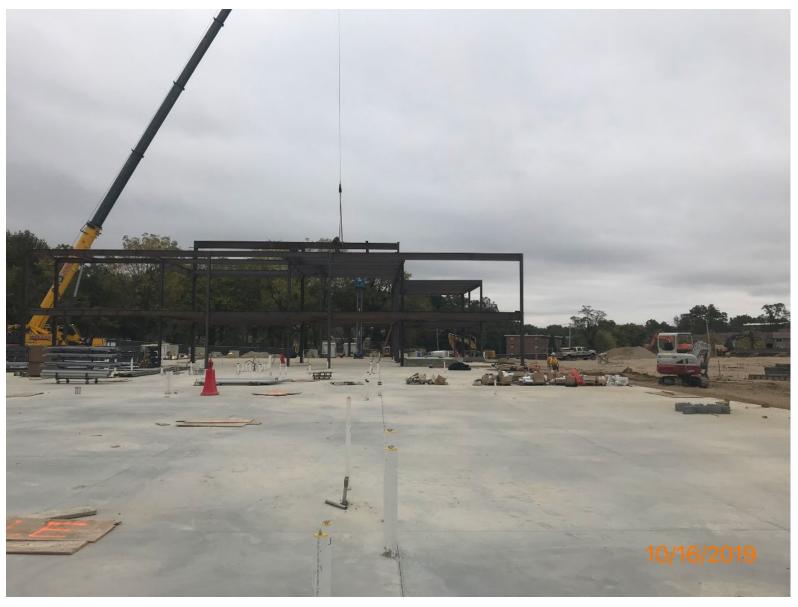

#### STEEL ERECTION

- Steel erection for areas C & D began 10/10
- Steel in area C & D to be completed by 11/8
- Steel deliveries to occur periodically through out the steel erection phase.