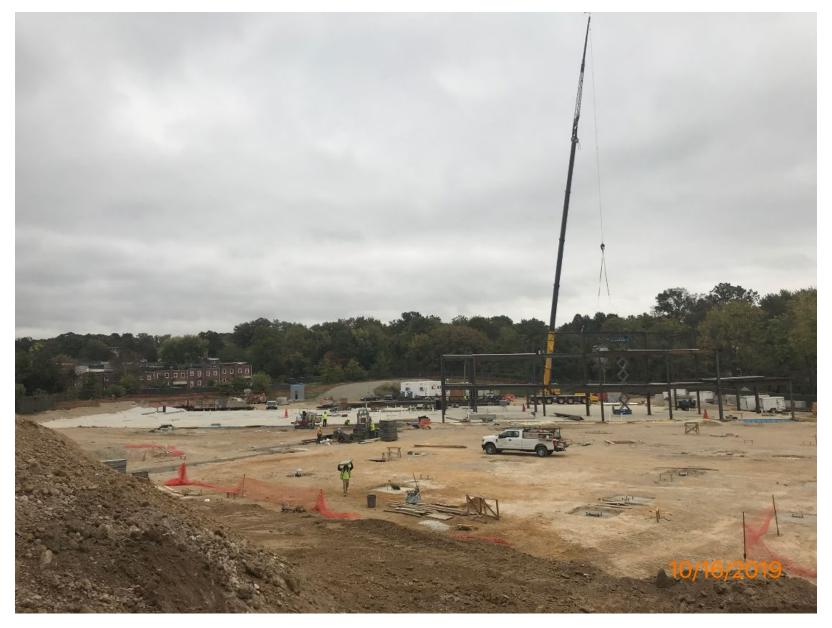

#### STEEL ERECTION

- Steel erection for areas C & D began 10/10
- Steel in area C & D to be completed by 11/8
- Steel deliveries to occur periodically through out the steel erection phase.