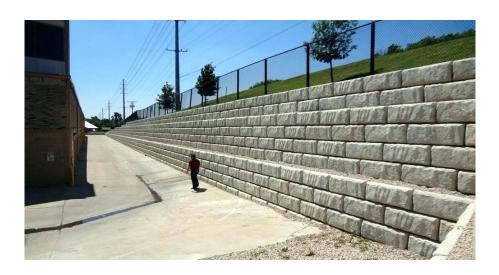

#### RETAINING WALL

- Construction on retaining wall to begin mid November in southwest corner of jobsite
- Construction will consist of excavations, pile installation & installation of retaining wall
- Deliveries for retaining wall will occur through out installation process. Including drilling rig.