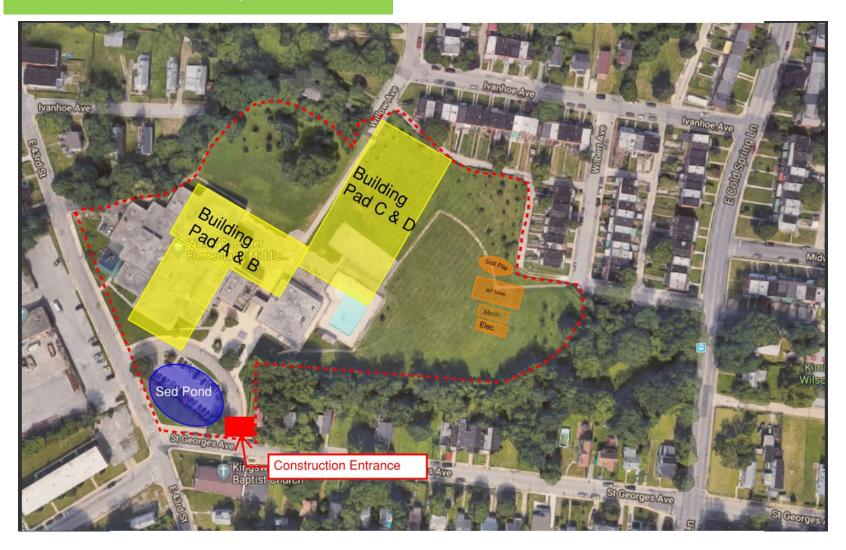

# 21st Century School Buildings Plan

Walter P. Carter & Lois T. Murray Elementary/ Middle School COMMUNITY MEETING | October 23<sup>rd</sup> , 2019













#### Ivy D. McNeill

21<sup>st</sup> Century School Buildings Program Community Program Coordinator

#### **Brent Miller**

21st Century School Buildings Program Project Manager Maryland Stadium Authority

#### **Dustin Sommer**

Project Manager Whiting-Turner

#### **Tom Wassin**

Superintendent Whiting-Turner

### Agenda

**Project Overview & Status** 

**Site Logistics** 

**Truck Traffic** 

**Schedule Overview** 

**Utility Progression** 

**Steel Erection** 

**Site & Street Cleaning** 

# SITE LOGISTICS PLAN



#### TRUCK ROUTE



### OCTOBER SCHEDULE OVERVIEW

| Activity ID                                          | Activity Name | Original   | Start       | Finish    |           |          |         |                       |          |                                         |                 |       |
|------------------------------------------------------|---------------|------------|-------------|-----------|-----------|----------|---------|-----------------------|----------|-----------------------------------------|-----------------|-------|
|                                                      |               | Duration   |             |           |           |          |         |                       | ONID     | 2020<br>  J F M A M J J A S O N E       | 2021            | ΔISIC |
| A