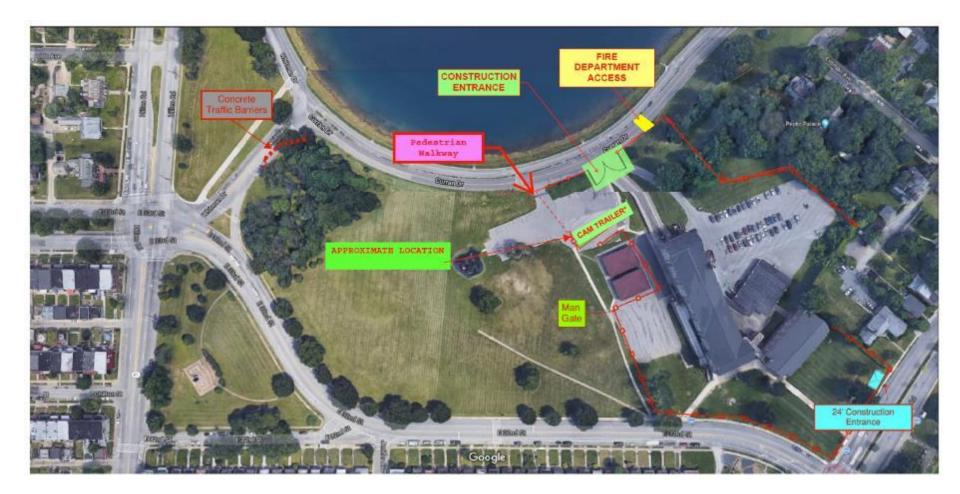

#### Site Mobilization Plan

Construction Hours: Monday to Friday 7:00 am to 4:00 pm

#### Curran Drive

#### **ROAD CLOSURE**

Curran Drive Construction Entrance/Emergency Access Only – Beyond This Point.

| CONSTRUCTION: | Winter 2021/Summer 2022*    |
|---------------|-----------------------------|
| NTP:          | Winter 2020/21*             |
| Demolition:   | February 2021– April 2021*  |
| Construction: | April 2021 – December 2022* |