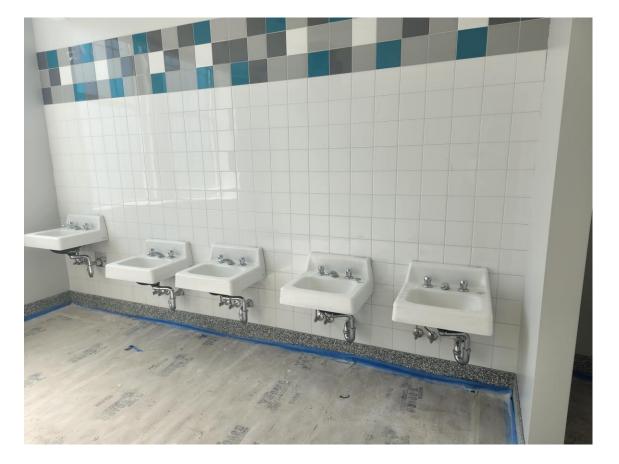

#### Construction

Existing Building A: (Bathroom)

Installation of Fixtures

Existing Building A: (Corridor)

Installation of Lockers