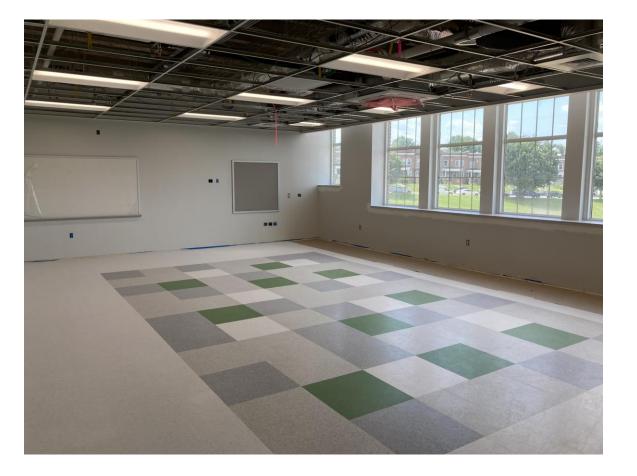

| Install Bathroom Fixtures – Building A & B            |  |
|                 | 10                                              | Install Metal Doors & Hardware – Building A & B       |  |



#### Construction



**Building A: (Existing)** Main Entrance on 32<sup>nd</sup> St.

Masonry Restoration in Progress





#### Building A & B: (Existing)

Site Improvements at Main Entrances to Existing Buildings A & B





#### **Building A: (New Addition)**

Installation of ADA Ramp & Stairs to Playground Area/Pavillion.





#### **Building C: (New Addition)**

New Stairwell in Building C (New Addition). View of Lake Montebello.



#### Progress Photos: Existing Building A



#### **Building A: (Existing)**

Construction of ADA Accessible Ramp & Stairs





#### **Building A: (Existing)**

**Interior Finishes** 





#### **Building A: (Existing)**

**Interior Finishes** 





#### Existing Building A: (Interior of Science Room)

Interior Finishes & Casework in Science Room on Level 2



#### Construction



Existing Building A: (Bathroom)

Installation of Fixtures





Existing Building A: (Corridor)

Installation of Lockers





#### **Building C: (New Addition)**

Main Stair within the New Addition connecting Building A to Building B



Workforce Development & Local Hiring

# **VORKFORCE** DEVELOPMENT



CALL (410) 396-3009



#### @21stCenturySchoolBuildingProgram



Overview

## **Questions?**

### **Program Contacts**

Ivy D. McNeill Sr. Community & Public Relations Coordinator IDMcNeill01@bcps.k12.md.us Renee Stainrod Community & Pub