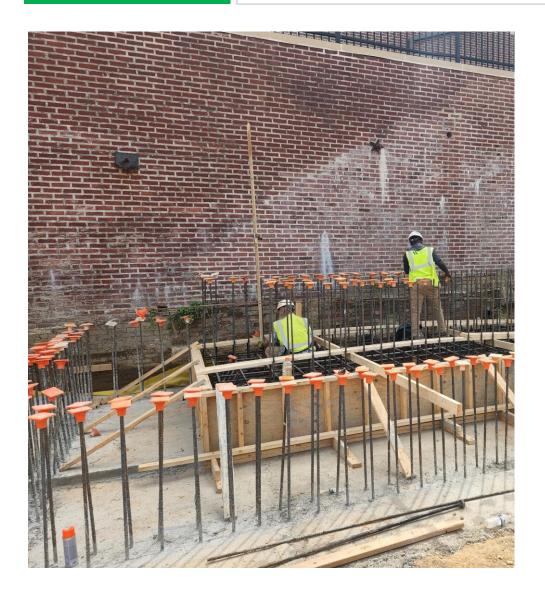

#### **Building A: (New Addition)**

Installation of ADA Ramp & Stairs to Playground Area/Pavillion.

#### **Building A: (Existing)**

Construction of ADA Accessible Ramp & Stairs