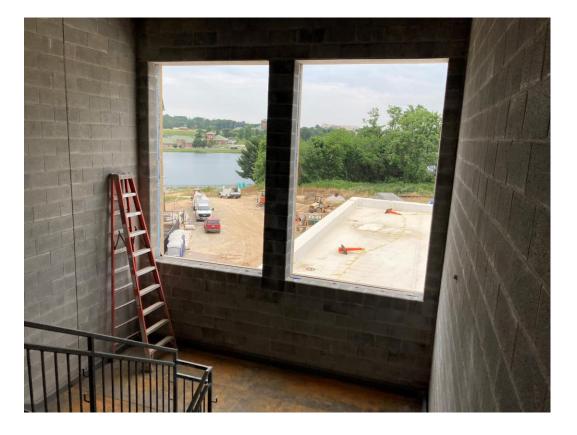

#### **Building C: (New Addition)**

New Stairwell in Building C (New Addition). View of Lake Montebello.