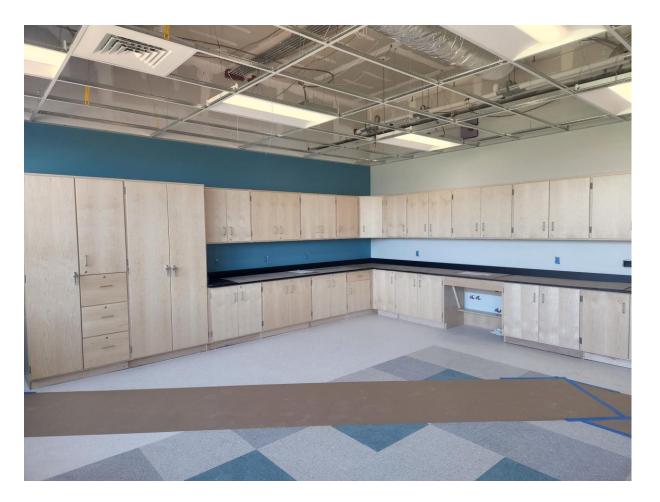

#### Existing Building A: (Interior of Science Room)

Interior Finishes & Casework in Science Room on Level 2