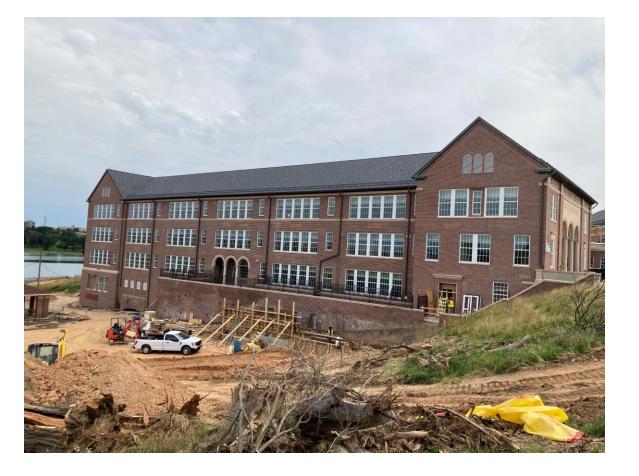

#### Progress Photos: Existing Building A

#### Construction

**Building A: (Existing)** Main Entrance on 32<sup>nd</sup> St.

Masonry Restoration in Progress