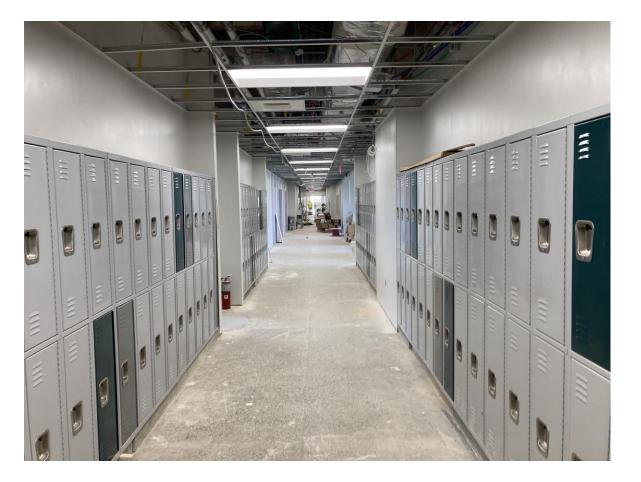

#### Construction

Existing Building A: (Bathroom)

Installation of Fixtures

Existing Building A: (Corridor)

Installation of Lockers