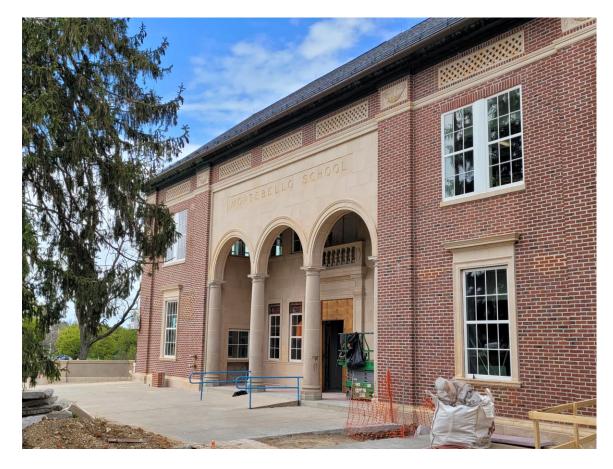

#### Construction

**Building A: (Existing)** Main Entrance on 32<sup>nd</sup> St.

Masonry Restoration in Progress

#### Building A & B: (Existing)

Site Improvements at Main Entrances to Existing Buildings A & B