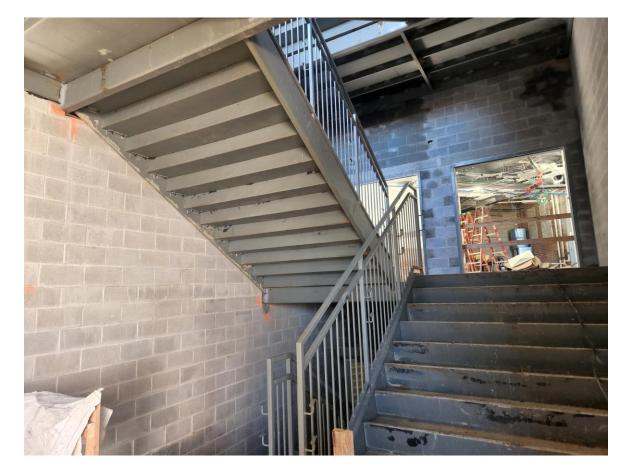

#### **Building C: (New Addition)**

New Stairwell in Building C (New Addition). View of Lake Montebello.

#### **Building C: (New Addition)**

Main Stair within the New Addition connecting Building A to Building B

Workforce Development & Local Hiring