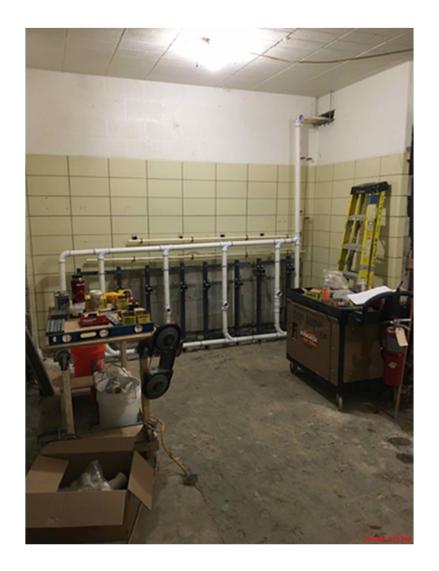

### INTERIOR – PLUMBING FOR GANG BATHROOMS 1<sup>ST</sup> & 2<sup>ND</sup> FLOORS