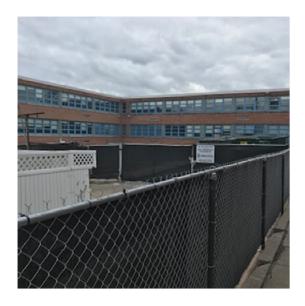

### SITE SECURITY

- Construction Site has safety/security fencing around the entire perimeter for the duration of construction. This will ensure distinct separation between the jobsite and the adjacent neighborhood
- The site is only be accessible through the designated construction entrance gates
- Site is monitored by a series of security cameras and intrusion detection systems.