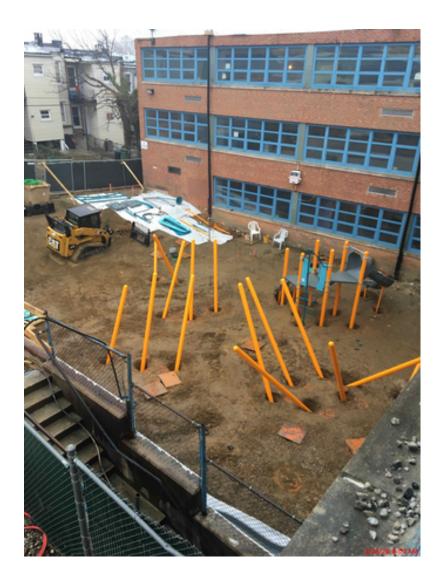

PLAN



Community Meeting | Mary E Rodman Elementary School | February 25, 2020 | www.baltimore21stcenturyschools.org

### BUILDING PLAN



Community Meeting | Mary E Rodman Elementary School | February 25, 2020 | www.baltimore21stcenturyschools.org

#### SITE SECURITY

- Construction Site has safety/security fencing around the entire perimeter for the duration of construction. This will ensure distinct separation between the jobsite and the adjacent neighborhood
- The site is only be accessible through the designated construction entrance gates

• Site is monitored by a series of security cameras and intrusion detection systems.





# MAIN ENTRANCE BUILDING ADDITION - STEEL ERECTION





# COURTYARD AREA BUILDING ADDITION - STEEL ERECTION





# COURTYARD AREA – PLAYGROUND EQUIPMENT





## NEW ROOF





# ROOF TOP EQUIPMENT & DUCT WORK





# EXTERIOR FAÇADE RESTORATION





# OLD AUDITORIUM BEING TRANSFORMED INTO COMMUNITY SPACE & NEW MEDIA CENTER AREA





# INFORMAL GATHERING SPACE - CONNECTING GYMNASIUM, CAFETORIUM & COMMUNITY SPACE





## CAFETORIUM - NEW STAGE PLATFORM & KITCHEN AREA





## RENOVATED CLASSROOMS





# OLD BOILER ROOM TO NEW ELECTRICAL EQUIPMENT & SERVICE ROOM





# HALLWAY ELECTRIC, SPRINKLER, PLUMBING & COMMUNICATIONS ROUGH-IN & CEILING GRID





### UPCOMING EXTERIOR WORK

- Deliver & Install Precast Concrete Planks
- Building Addition Framing, Sheathing & Brickwork
- BGE Gas & Electric Services
- Site Concrete
- Existing Brick Façade Restoration

### SITE LOGISTICS PLAN



Community Meeting | Mary E Rodman Elementary School | February 25, 20