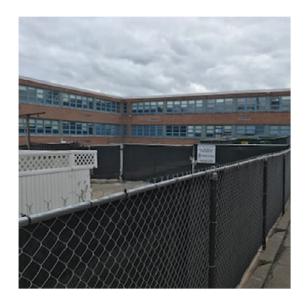

#### SITE SECURITY

- Construction Site has safety/security fencing around the entire perimeter for the duration of construction. This will ensure distinct separation between the jobsite and the adjacent neighborhood
- The site is only be accessible through the designated construction entrance gates

• Site is monitored by a series of security cameras and intrusion detection systems.