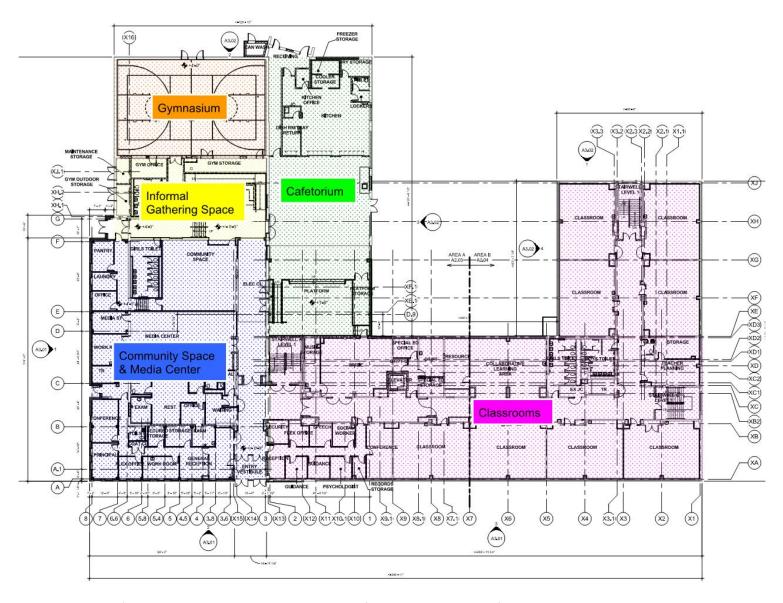

### BUILDING PLAN

Community Meeting | Mary E Rodman Elementary School | February 25, 2020 | www.baltimore21stcenturyschools.org

# INFORMAL GATHERING SPACE - CONNECTING GYMNASIUM, CAFETORIUM & COMMUNITY SPACE

## CAFETORIUM - NEW STAGE PLATFORM & KITCHEN AREA

## RENOVATED CLASSROOMS

# OLD AUDITORIUM BEING TRANSFORMED INTO COMMUNITY SPACE & NEW MEDIA CENTER AREA