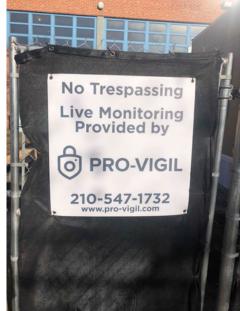

• Site is monitored by a series of security cameras and intrusion detection systems.