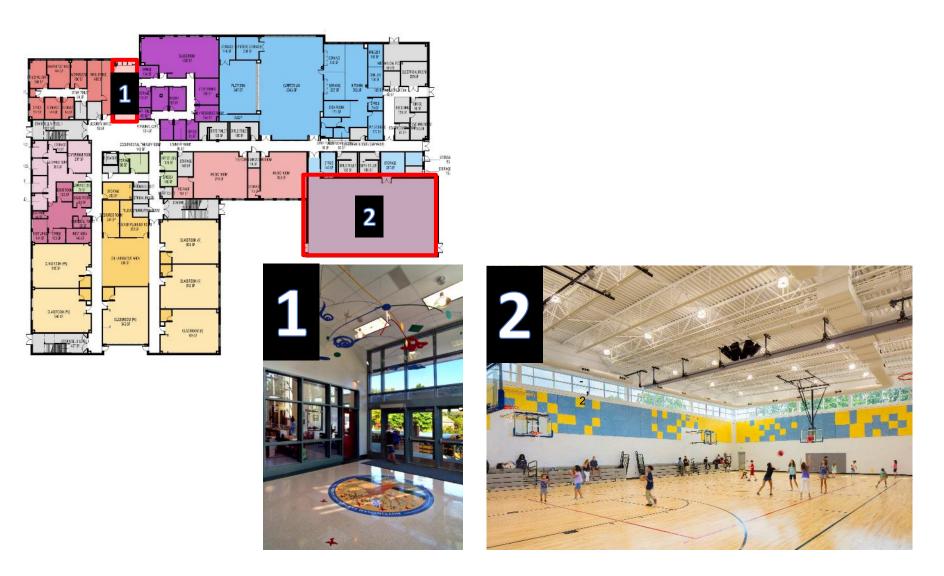

- Floor Plans
- External Views & Landscape
- Construction
  - . Overview
  - . Schedule
  - Site Photos

# Questions

- 1. Design an organized plan for the building that best utilizes the existing site
- 2. Maximize building efficiency
- 3. Meet the requirements of the site-specific academic program
- 4. Meet the goals of 21<sup>st</sup> century education
- 5. Address the concerns of the community and the administration

DESIGN

#### Site Plan





- Administrative functions supervise main building entries
- New elementary school classroom wing
- Music rooms in close proximity to stage
- Separate the building into Activities and Academic zones to allow for secure control of building after hours
- Community space located in the activity zone

#### First Floor Plan



#### First Floor Plan





#### Third Floor Plan





#### Main Entrance



## DESIGN

# View Looking Southwest



#### DESIGN

# View Looking Northeast



- Standard hours of operation: 6AM 6PM
- Trucking/Delivery Plan: Coordinated delivery schedule. Only truck route allowed in and out of site is Medfield Heights ES → Roland Heights → Falls Road
- Rodent/Pest Control: Three phases Prior to Building Demo, During Construction, and Pre-Occupancy
- Daily Dust Control: Water truck used as needed to keep dust to a minimum.
  Street sweeping along truck route as needed

#### Medfield Heights Elementary School - Construction Schedule Overview

| 2019 |   |                |   |      |      |      |     |      |             |     |      |           | 2020 |      |      |       |           |       |      |     |   |   |