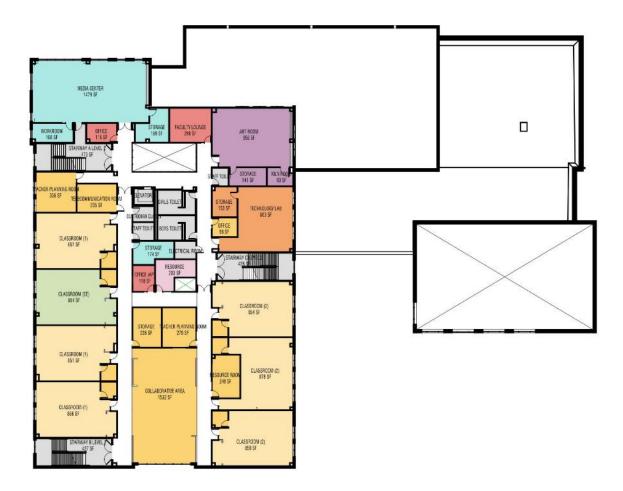

Floor Plans
- External Views & Landscape
- Construction
  - . Overview
  - . Schedule
  - Site Photos

# Questions

- 1. Design an organized plan for the building that best utilizes the existing site
- 2. Maximize building efficiency
- 3. Meet the requirements of the site-specific academic program
- 4. Meet the goals of 21<sup>st</sup> century education
- 5. Address the concerns of the community and the administration

DESIGN

#### Site Plan





- Administrative functions supervise main building entries
- New elementary school classroom wing
- Music rooms in close proximity to stage
- Separate the building into Activities and Academic zones to allow for secure control of building after hours
- Community space located in the activity zone

#### First Floor Plan



#### First Floor Plan





#### Third Floor Plan





#### Main Entrance



## DESIGN

# View Looking Southwest



#### DESIGN

# View Looking Northeast



- Standard hours of operation: 6AM 6PM
- Trucking/Delivery Plan: Coordinated delivery schedule. Only truck route allowed in and out of site is Medfield Heights ES → Roland Heights → Falls Road
- Rodent/Pest Control: Three phases Prior to Building Demo, During Construction, and Pre-Occupancy
- Daily Dust Control: Water truck used as needed to keep dust to a minimum.
  Street sweeping along truck route as needed

#### Medfield Heights Elementary School - Construction Schedule Overview

| 2019 |   |                |   |      |      |      |     |      |             |     |      |           | 2020 |      |      |       |           |       |      |     |   |   |