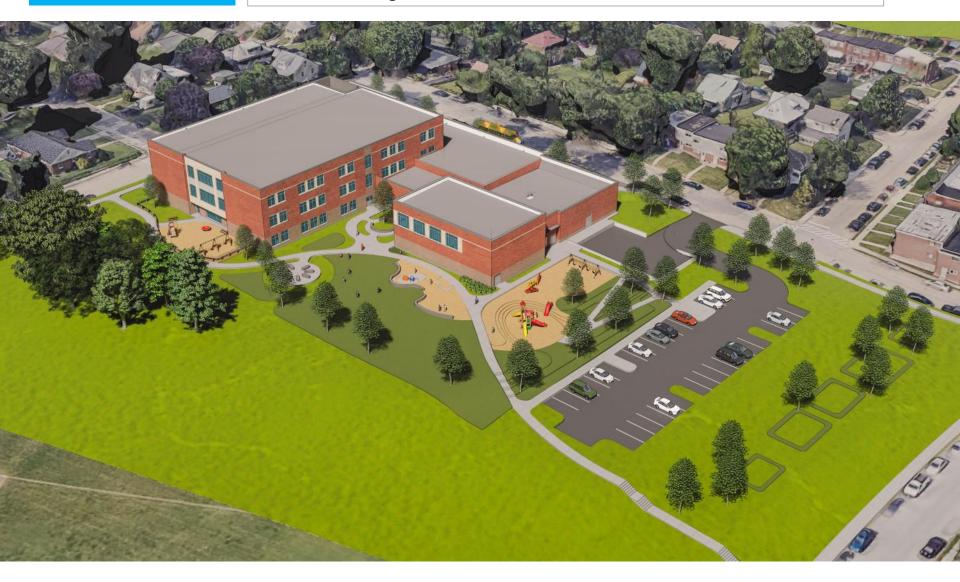

# View Looking Northeast

- Standard hours of operation: 6AM 6PM
- Trucking/Delivery Plan: Coordinated delivery schedule. Only truck route allowed in and out of site is Medfield Heights ES → Roland Heights → Falls Road
- Rodent/Pest Control: Three phases Prior to Building Demo, During Construction, and Pre-Occupancy
- Daily Dust Control: Water truck used as needed to keep dust to a minimum.
  Street sweeping along truck route as needed