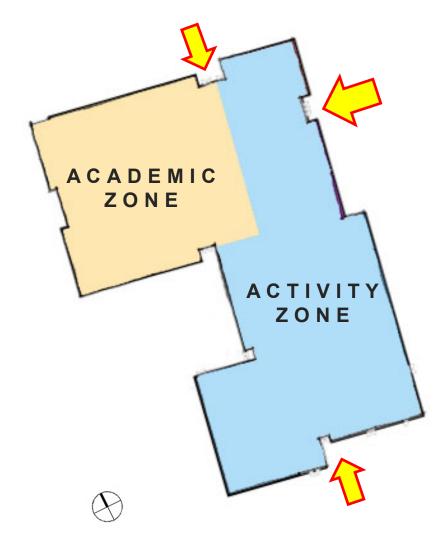

#### Site Plan

- Administrative functions supervise main building entries
- New elementary school classroom wing
- Music rooms in close proximity to stage
- Separate the building into Activities and Academic zones to allow for secure control of building after hours
- Community space located in the activity zone