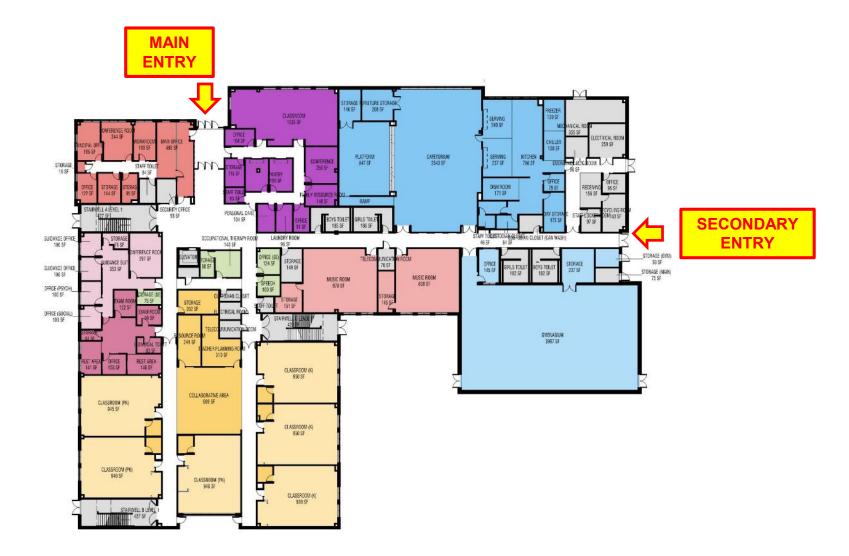

Site Plan & Organization
- Floor Plans
- External Views & Landscape
- Construction
  - . Overview
  - . Schedule
  - Site Photos

# Questions

- 1. Design an organized plan for the building that best utilizes the existing site
- 2. Maximize building efficiency
- 3. Meet the requirements of the site-specific academic program
- 4. Meet the goals of 21<sup>st</sup> century education
- 5. Address the concerns of the community and the administration

DESIGN

#### Site Plan





- Administrative functions supervise main building entries
- New elementary school classroom wing
- Music rooms in close proximity to stage
- Separate the building into Activities and Academic zones to allow for secure control of building after hours
- Community space located in the activity zone

#### First Floor Plan



#### First Floor Plan





#### Third Floor Plan





#### Main Entrance



## DESIGN

# View Looking Southwest



#### DESIGN

# View Looking Northeast



- Standard hours of operation: 6AM 6PM
- Trucking/Delivery Plan: Coordinated delivery schedule. Only truck route allowed in and out of site is Medfield Heights ES → Roland Heights → Falls Road
- Rodent/Pest Control: Three phases Prior to Building Demo, During Construction, and Pre-Occupancy
- Daily Dust Control: Water truck used as needed to keep dust to a minimum.
  Street sweeping along truck route as needed

#### Medfield Heights Elementary School - Construction Schedule Overview

| 2019 |   |                |   |      |      |      |     |      |             |     |      |           | 2020 |      |      |       |           |