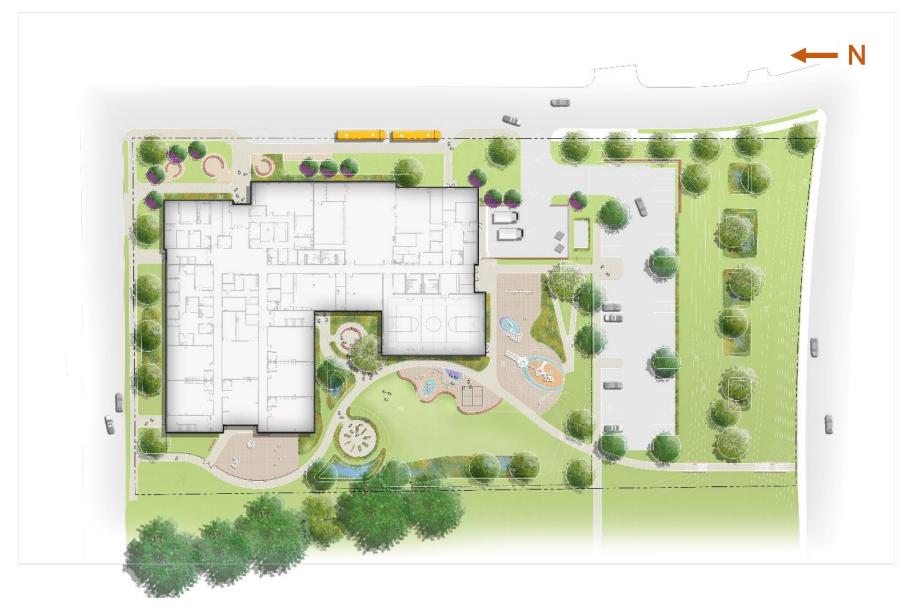

#### Site Plan

- Administrative functions supervise main building entries
- New elementary school classroom wing
- Music rooms in close proximity to stage
- Separate the building into Activities and Academic zones to allow for secure control of building after hours
- Community space located in the activity zone