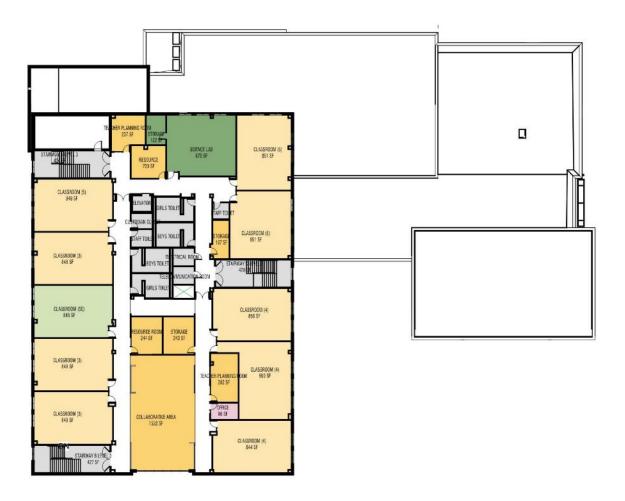

ews & Landscape
- Construction
  - . Overview
  - . Schedule
  - Site Photos

# Questions

- 1. Design an organized plan for the building that best utilizes the existing site
- 2. Maximize building efficiency
- 3. Meet the requirements of the site-specific academic program
- 4. Meet the goals of 21<sup>st</sup> century education
- 5. Address the concerns of the community and the administration

DESIGN

#### Site Plan





- Administrative functions supervise main building entries
- New elementary school classroom wing
- Music rooms in close proximity to stage
- Separate the building into Activities and Academic zones to allow for secure control of building after hours
- Community space located in the activity zone

#### First Floor Plan



#### First Floor Plan





#### Third Floor Plan





#### Main Entrance



## DESIGN

# View Looking Southwest



#### DESIGN

# View Looking Northeast



- Standard hours of operation: 6AM 6PM
- Trucking/Delivery Plan: Coordinated delivery schedule. Only truck route allowed in and out of site is Medfield Heights ES → Roland Heights → Falls Road
- Rodent/Pest Control: Three phases Prior to Building Demo, During Construction, and Pre-Occupancy
- Daily Dust Control: Water truck used as needed to keep dust to a minimum.
  Street sweeping along truck route as needed

#### Medfield Heights Elementary School - Construction Schedule Overview

| 2019 |   |                |   |      |      |      |     |      |             |     |      |           | 2020 |      |      |       |           |       |      |     |   |   |      |      | -