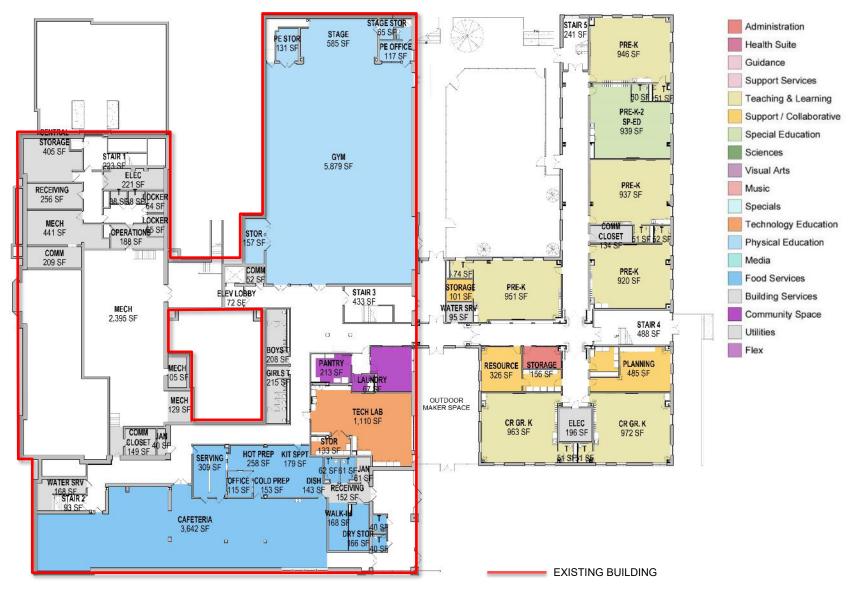

TOWN ELEMENTARY/MIDDLE SCHOOL #237
COMMUNITY MEETING – Construction Kickoff | August 19, 2021







### **Introductions**

#### **Renee Stainrod**

Manager, Community & Public Relations 21<sup>st</sup> Century School Buildings Program

#### **Alicia Thomas**

Sr. Program Coordinator, Community & Engagement 21st Century School Buildings Program

#### Michael McBride

Design Director 21st Century Buildings Program

#### **Tim Cober**

Project Manager Maryland Stadium Authority

#### **John Speights**

Senior Project Manager CAM Construction

#### **Ana Castro**

Principal JRS Architects

### Agenda

- **Design Goals**
- Site Plan
- Floor Plans
- Renderings
- Project Schedule
- Construction Sequencing
- **Questions & Contact Info**





SF = square footage

#### Floor Plan - Ground Level





#### Floor Plan - First Level





#### Floor Plan - Second Level





### Front View Rendering



### **Playcourt Rendering**



### **Back Field Rendering**



### South Outdoor Classroom Rendering



### **Typical Corridor Rendering**



### Typical Classroom Rendering





| CONSTRUCTION:      | Fall 2021 – Winter 2022*       |
|--------------------|--------------------------------|
| Notice to Proceed: | Fall 2021*                     |
| Demolition:        | Summer 2021 – Early Fall 2021* |
| Construction:      | Fall 2021 – Winter 2022*       |

<sup>\*</sup> Dates listed are based on a projected schedule and are subject to change.

| ITEM # | DESCRIPTION |
|--------|-------------|
| 1      | Earthwork   |
| 2      | Utilities   |
| 3      | Concrete    |

Note: Upcoming Increase