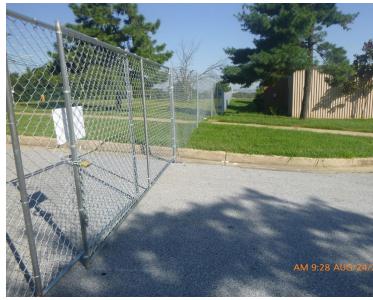

### Early Site Mobilization – Similar Photos

### **Security Tactics:**

- 24 Hour Surveillance (TrueLook & Mobile Video Guard)
- Site Perimeter Fencing
- Security Guard