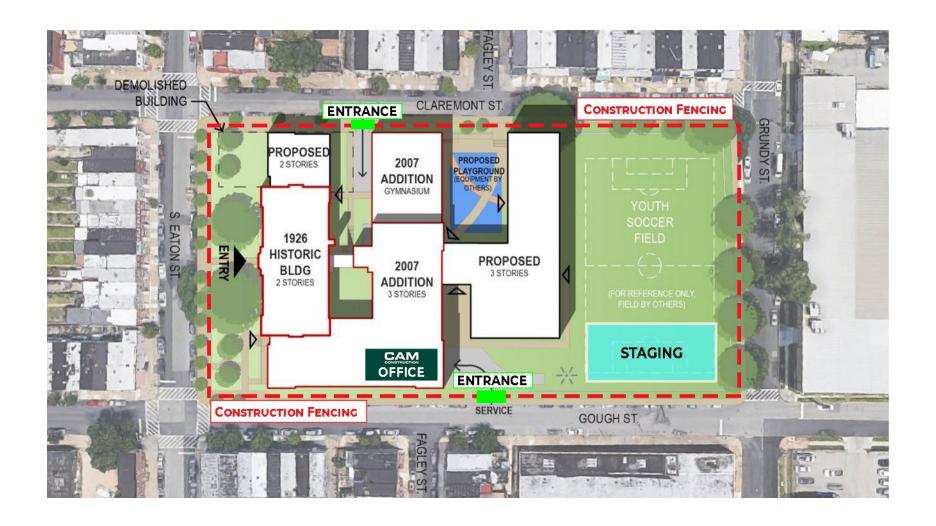

## Agenda

- Site Plan
- Renderings
- Site Layout
- Project Schedule
- Construction Sequencing
- **Progress Photos**
- **Questions & Contact Info**

SF = square footage