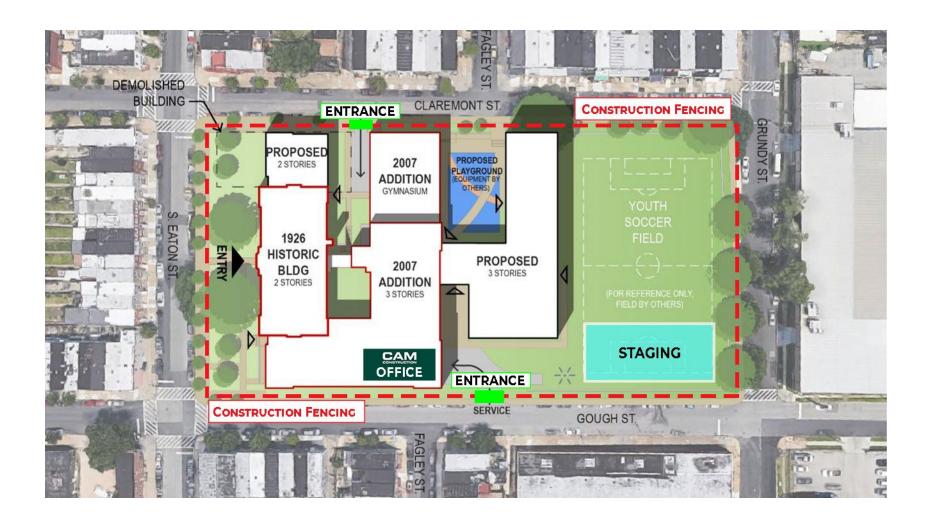

## Agenda

- Site Plan
- Renderings
- Site Layout
- Project Schedule
- Construction Sequencing
- **Progress Photos**
- **Questions & Contact Info**

SF = square footage