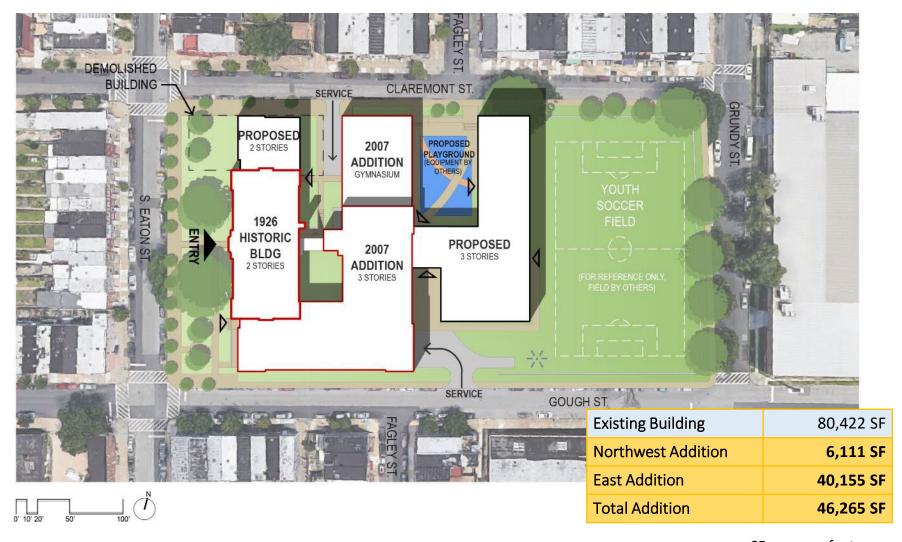

## Agenda

- Site Plan
- Renderings
- Site Layout
- Project Schedule
- Construction Sequencing
- **Progress Photos**
- **Questions & Contact Info**

SF = square footage