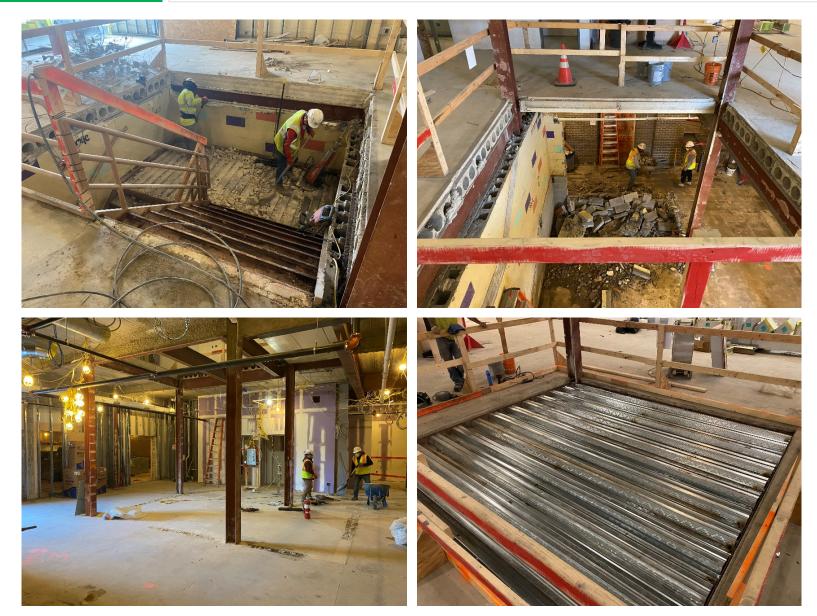

## Stairwell Demolition

Robert W. Coleman Elementary School | Construction Update Meeting | December 3, 2020