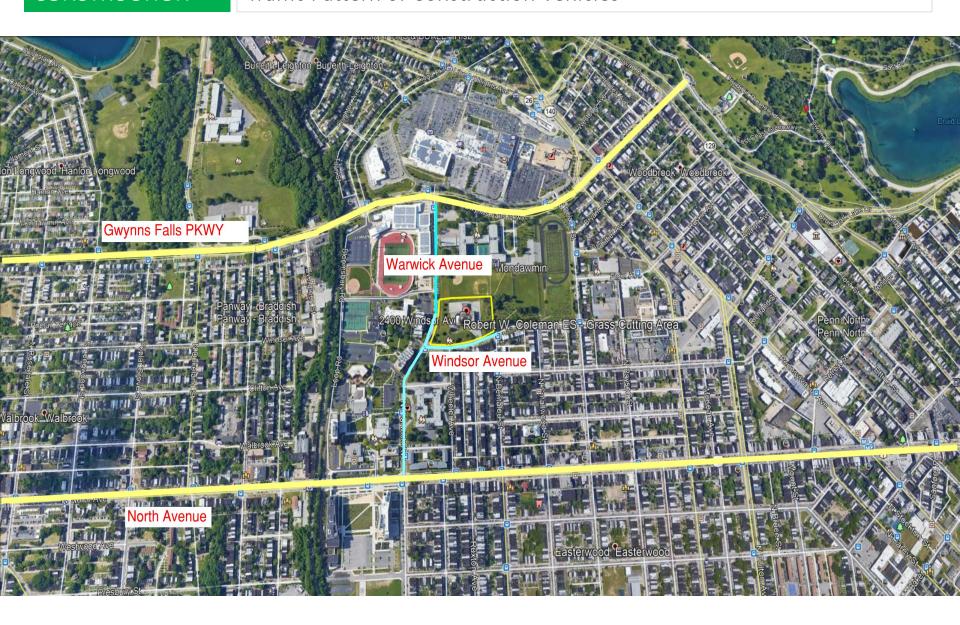

oors
- New cafetorium
- Updated classrooms with current technology
- New collaboration area
- New media center
- Updated gym







#### Site Features



Robert W. Coleman Elementary School | Construction Update Meeting | December 3, 2020



# Highlights

- Safety of all is Paramount
  - Security fence
  - Site lighting
  - Cameras/monitoring system
  - On-site security guard
  - COVID-19 measures
- Be a Good Neighbor
  - Work Hours: M-F: 7 am 3:30 pm & occasional Saturdays
  - Cleanliness: trash pick-up & lawn maintenance during construction
  - Wash rack at the construction entrance
  - Traffic routes
- Sediment Control and Runoff
  - Super silt fence
- Maintain and Respect Existing Building
  - Close windows each evening
  - Lock doors





### Traffic Pattern of Construction Vehicles



# CONSTRUCTION

## Site Utilization Plan — New Parking & New Utilities















# CONSTRUCTION

## Collaborative Learning Area – Rendering & Actual









## Stairwell Demolition



Robert W. Coleman Elementary School | Construction Update Meeting | December 3, 2020









# CONSTRUCTION

## Exterior Building Demolition













#### **Upcoming Events**

- Addition underground and slab on grade December
- Steel erection completion and start close-in December

#### Occupancy Milestones

- Mobilize / Start of construction July 2020
- Construction completion August 2021
- Start of school Late August 2021



# Questions?

This presentation was brought to you by the 21<sup>st</sup> Century School Buildings Program.

### www.baltimore21stcenturyschools.org

#### 21st Century Scho