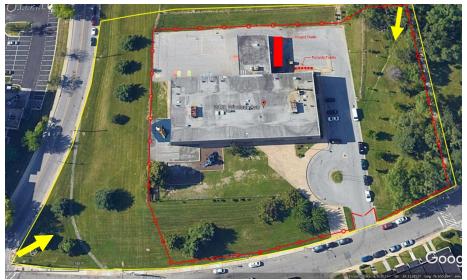

ollaboration area
- New media center
- Updated gym







#### Site Features



Robert W. Coleman Elementary School | Construction Update Meeting | December 3, 2020



# Highlights

- Safety of all is Paramount
  - Security fence
  - Site lighting
  - Cameras/monitoring system
  - On-site security guard
  - COVID-19 measures
- Be a Good Neighbor
  - Work Hours: M-F: 7 am 3:30 pm & occasional Saturdays
  - Cleanliness: trash pick-up & lawn maintenance during construction
  - Wash rack at the construction entrance
  - Traffic routes
- Sediment Control and Runoff
  - Super silt fence
- Maintain and Respect Existing Building
  - Close windows each evening
  - Lock doors





### Traffic Pattern of Construction Vehicles



# CONSTRUCTION

## Site Utilization Plan — New Parking & New Utilities















# CONSTRUCTION

## Collaborative Learning Area – Rendering & Actual









## Stairwell Demolition



Robert W. Coleman Elementary School | Construction Update Meeting | December 3, 2020









# CONSTRUCTION

## Exterior Building Demolition













#### **Upcoming Events**

- Addition underground and slab on grade December
- Steel erection completion and start close-in December

#### Occupancy Milestones

- Mobilize / Start of construction July 2020
- Construction completion August 2021
- Start of school Late August 2021



# Questions?

This presentation was brought to you by the 21<sup>st</sup> Century School Buildings Program.

### www.baltimore21stcenturyschools.org

#### 21st Century School Buildings Program

Baltimore City Public Schools 200 East North Avenue