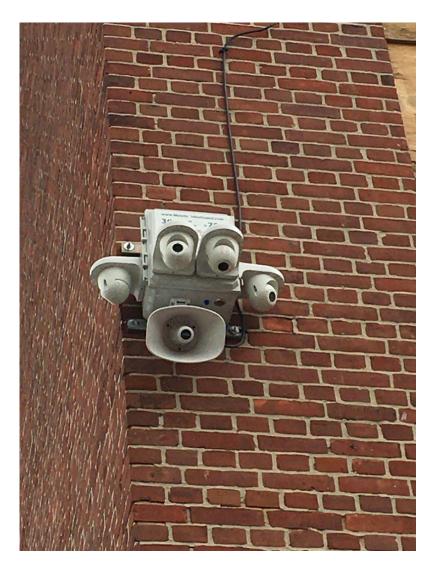

# Highlights

- Safety of all is Paramount
  - Security fence
  - Site lighting
  - Cameras/monitoring system
  - On-site security guard
  - COVID-19 measures
- Be a Good Neighbor
  - Work Hours: M-F: 7 am 3:30 pm & occasional Saturdays
  - Cleanliness: trash pick-up & lawn maintenance during construction
  - Wash rack at the construction entrance
  - Traffic routes
- Sediment Control and Runoff
  - Super silt fence
- Maintain and Respect Existing Building
  - Close windows each evening
  - Lock doors