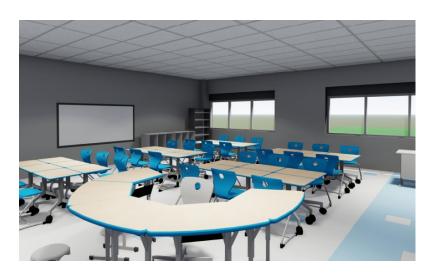

- Full renovation of all existing spaces
- Addition to include kitchen & cafetorium
- New layout of rooms
- All new finishes, including furniture
- New HVAC, lighting, drinking water
- New roof, windows, and doors
- New cafetorium
- Updated classrooms with current technology
- New collaboration area
- New media center
- Updated gym