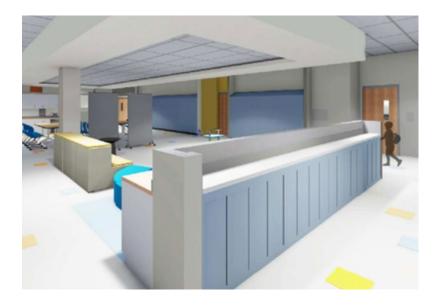

- Full renovation of all existing spaces
- Addition to include kitchen & cafetorium
- New layout of rooms
- All new finishes, including furniture
- New HVAC, lighting, drinking water
- New roof, windows, and doors
- New cafetorium
- Updated classrooms with current technology
- New collaboration area
- New media center
- Updated gym