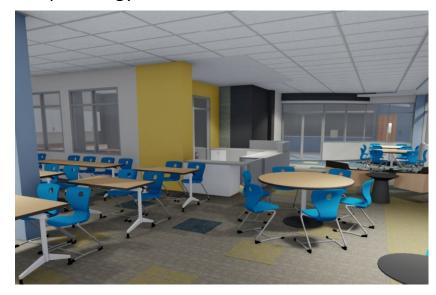

|                                                             |
|                                                                                                                                      |                                                             |
|                                                                                                                                      |                                                             |

- Full renovation of all existing spaces
- Addition to include kitchen & cafetorium
- New layout of rooms
- All new finishes, including furniture
- New HVAC, lighting, drinking water
- New roof, windows, and doors
- New cafetorium
- Updated classrooms with current technology
- New collaboration area
- New media center
- Updated gym







#### Site Features



Robert W. Coleman Elementary School | Construction Update Meeting | December 3, 2020



# Highlights

- Safety of all is Paramount
  - Security fence
  - Site lighting
  - Cameras/monitoring system
  - On-site security guard
  - COVID-19 measures
- Be a Good Neighbor
  - Work Hours: M-F: 7 am 3:30 pm & occasional Saturdays
  - Cleanliness: trash pick-up & lawn maintenance during construction
  - Wash rack at the construction entrance
  - Traffic routes
- Sediment Control and Runoff
  - Super silt fence
- Maintain and Respect Existing Building
  - Close windows each evening
  - Lock doors





### Traffic Pattern of Construction Vehicles



# CONSTRUCTION

## Site Utilization Plan — New Parking & New Utilities















# CONSTRUCTION

## Collaborative Learn