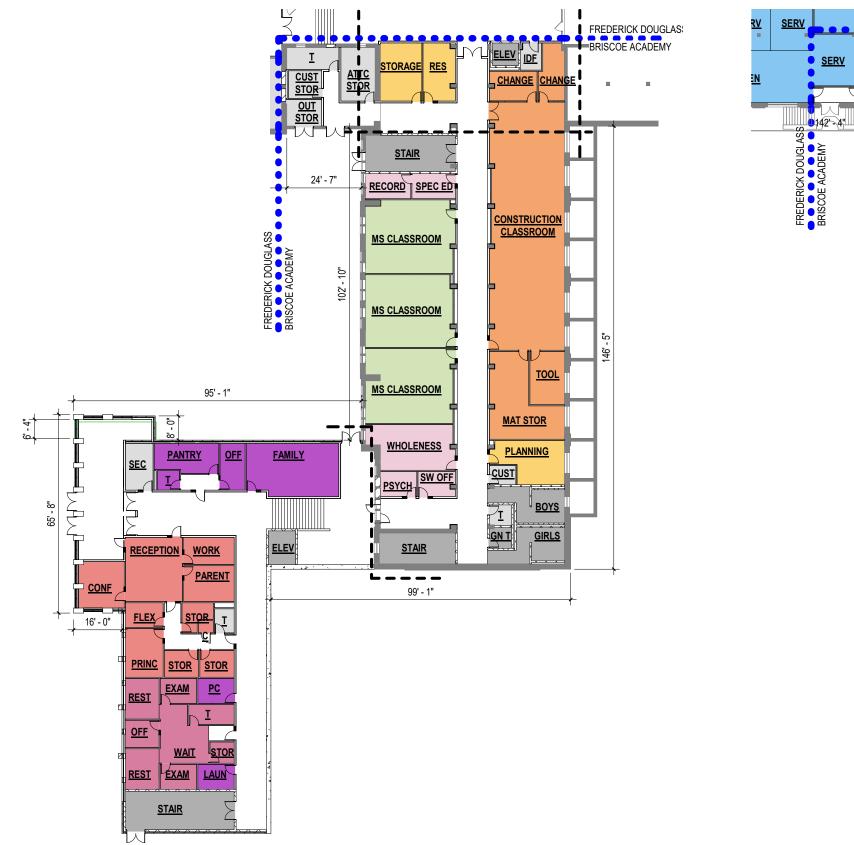

building will be fully renovated and modernized. There will be three additions; one housing part of the Briscoe Academy, the new Frederick Douglass High School entrance, and the new Frederick Douglass gym entrance.







#### BRISCOE ACADEMY AND FREDERICK DOUGLASS HIGH SCHOOL PROPOSED ADDITIONS



#### PROPOSED BUILDING MASSING





#### **OVERALL PROPOSED SITE PLAN**







#### **OVERALL - GROUND FLOOR**







#### **OVERALL - FIRST FLOOR**





#### **OVERALL - SECOND FLOOR**



#### **OVERALL - THIRD AND FOURTH FLOOR**









#### **EXISTING SCHOOL PHOTOS**







#### **ENTRYWAY DIAGRAMS**



#### FREDERICK DOUGLASS HIGH SCHOOL - PROPOSED ADDITION



#### FREDERICK DOUGLASS HIGH SCHOOL - PROPOSED ADDITION



#### **EXISTING SCHOOL PHOTOS**







#### **BRISCOE ADDITION - PLAN**





#### JOSEPH C. BRISCOE ACADEMY - PROPOSED ADDITION



### JOSEPH C. BRISCOE ACADEMY - PROPOSED ADDITION



## DISCUSSION