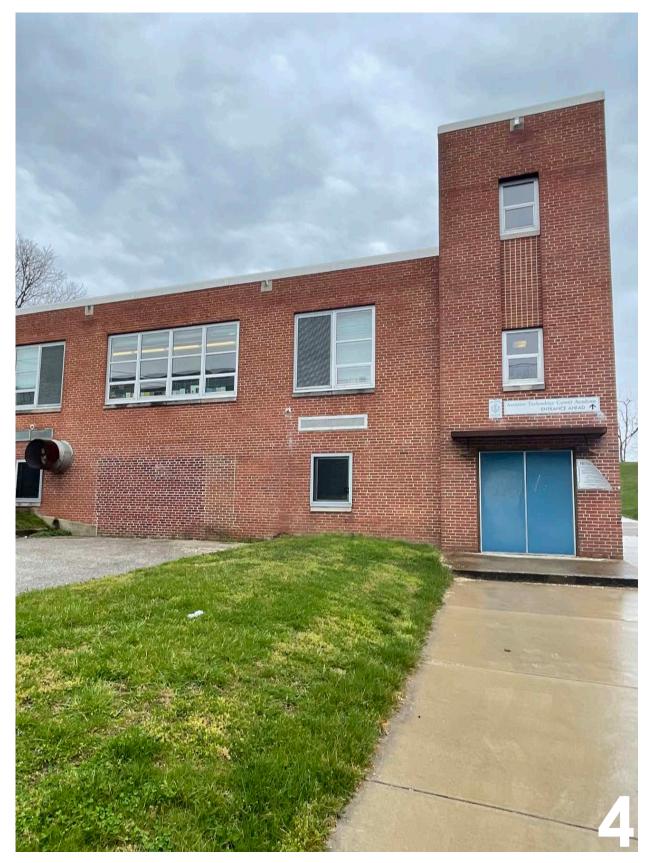

110 Briscoe Academy
- The existing building will be fully renovated and modernized. There will be three additions; one housing part of the Briscoe Academy, the new Frederick Douglass High School entrance, and the new Frederick Douglass gym entrance.







#### BRISCOE ACADEMY AND FREDERICK DOUGLASS HIGH SCHOOL PROPOSED ADDITIONS



#### PROPOSED BUILDING MASSING





#### **OVERALL PROPOSED SITE PLAN**







#### **OVERALL - GROUND FLOOR**







#### **OVERALL - FIRST FLOOR**





#### **OVERALL - SECOND FLOOR**



#### **OVERALL - THIRD AND FOURTH FLOOR**









#### **EXISTING SCHOOL PHOTOS**







#### **ENTRYWAY DIAGRAMS**



#### FREDERICK DOUGLASS HIGH SCHOOL - PROPOSED ADDITION



#### FREDERICK DOUGLASS HIGH SCHOOL - PROPOSED ADDITION



#### **EXISTING SCHOOL PHOTOS**







#### **BRISCOE ADDITION - PLAN**





#### JOSEPH C. BRISCOE ACADEMY - PROPOSED ADDITION



### JOSEPH C. BRISCOE ACADEMY - PROPOSED ADDITION



## DISCUSSION