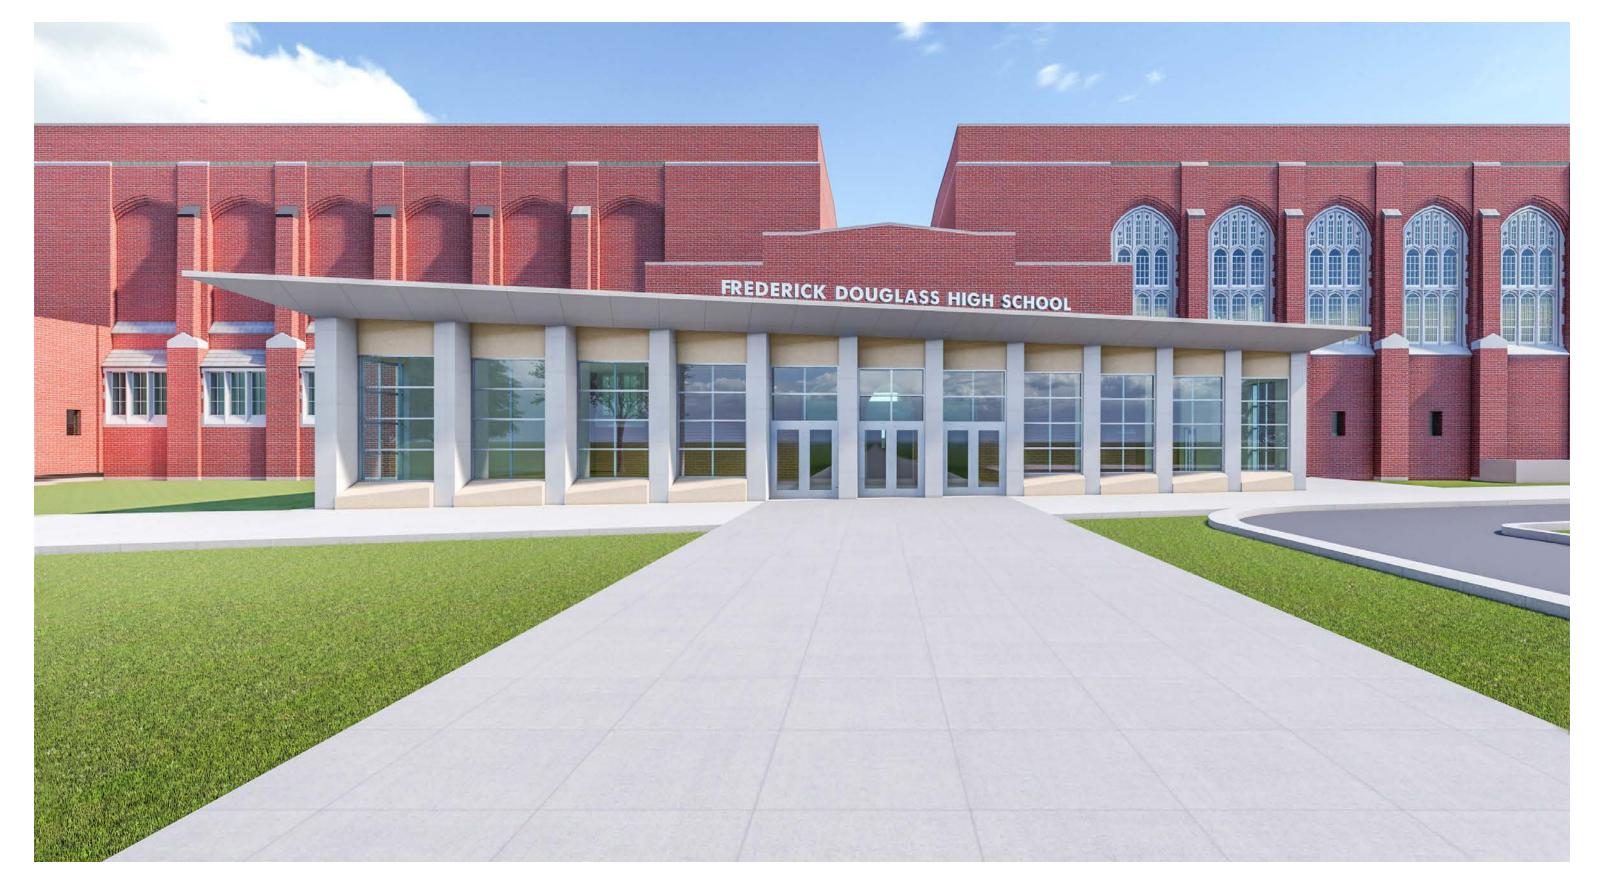

49,905
- The total school capacity is 1,214 students:
  - 1,104 Frederick Douglass High School
  - 110 Briscoe Academy
- The existing building will be fully renovated and modernized. There will be three additions; one housing part of the Briscoe Academy, the new Frederick Douglass High School entrance, and the new Frederick Douglass gym entrance.







#### BRISCOE ACADEMY AND FREDERICK DOUGLASS HIGH SCHOOL PROPOSED ADDITIONS



#### PROPOSED BUILDING MASSING





#### **OVERALL PROPOSED SITE PLAN**







#### **OVERALL - GROUND FLOOR**







#### **OVERALL - FIRST FLOOR**





#### **OVERALL - SECOND FLOOR**



#### **OVERALL - THIRD AND FOURTH FLOOR**









#### **EXISTING SCHOOL PHOTOS**







#### **ENTRYWAY DIAGRAMS**



#### FREDERICK DOUGLASS HIGH SCHOOL - PROPOSED ADDITION



#### FREDERICK DOUGLASS HIGH SCHOOL - PROPOSED ADDITION



#### **EXISTING SCHOOL PHOTOS**







#### **BRISCOE ADDITION - PLAN**





#### JOSEPH C. BRISCOE ACADEMY - PROPOSED ADDITION



### JOSEPH C. BRISCOE ACADEMY - PROPOSED ADDITION



## DISCUSSION