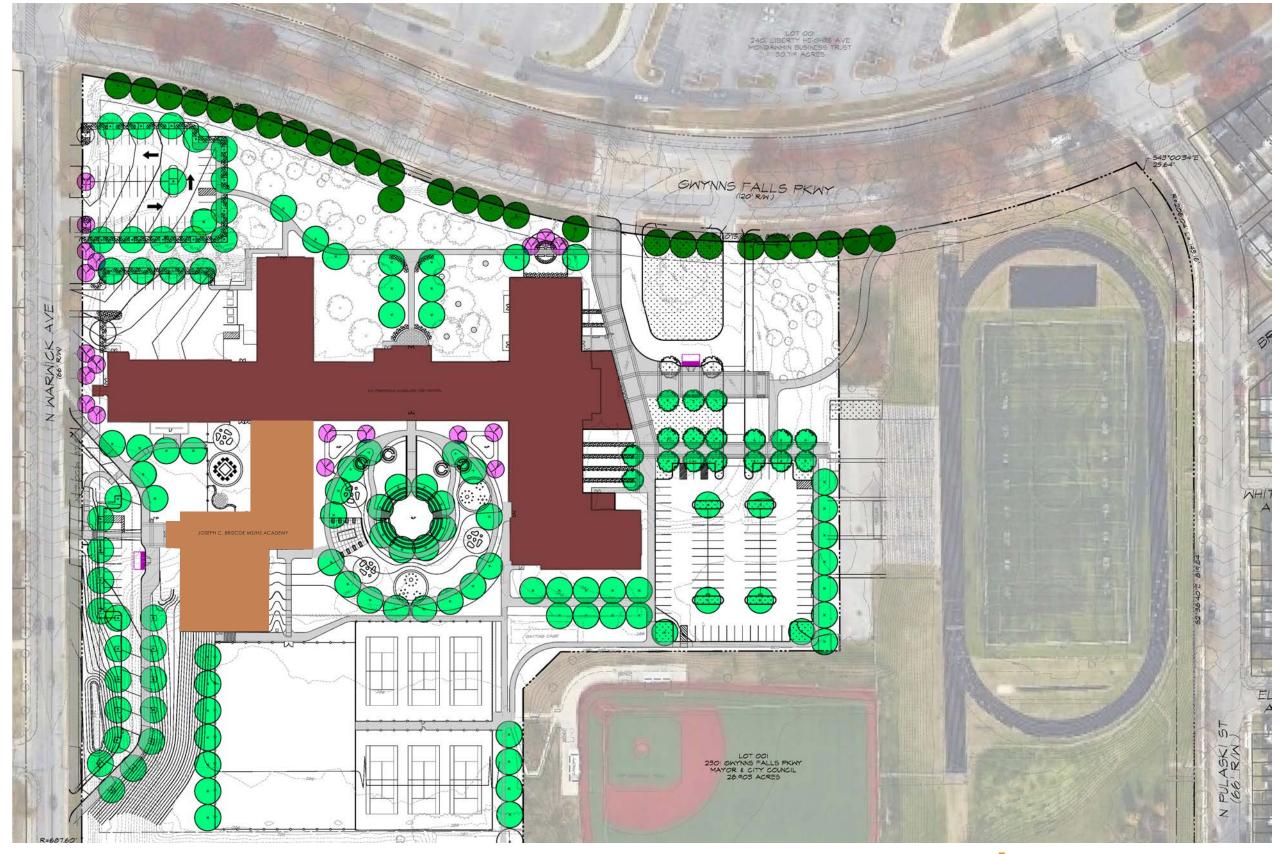

LAND STADIUM AUTHORITY

# FREDERICK DOUGLASS HIGH SCHOOL JOSEPH C. BRISCOE MS/HS ACADEMY

RENOVATION AND ADDITIONS

COMMUNITY DESIGN WORK GROUP 8/9/2023



#### **EXISTING SITE**





#### **BUILDING DEMOLITION**



#### **BUILDING INFORMATION**

- The building total gross square footage is 249,905
- The total school capacity is 1,214 students:
  - 1,104 Frederick Douglass High School
  - 110 Briscoe Academy
- The existing building will be fully renovated and modernized. There will be three additions; one housing part of the Briscoe Academy, the new Frederick Douglass High School entrance, and the new Frederick Douglass gym entrance.







#### BRISCOE ACADEMY AND FREDERICK DOUGLASS HIGH SCHOOL PROPOSED ADDITIONS



#### PROPOSED BUILDING MASSING





#### **OVERALL PROPOSED SITE PLAN**







#### **OVERALL - GROUND FLOOR**







#### **OVERALL - FIRST FLOOR**





#### **OVERALL - SECOND FLOOR**



#### **OVERALL - THIRD AND FOURTH FLOOR**









#### **EXISTING SCHOOL PHOTOS**







#### **ENTRYWAY DIAGRAMS**



#### FREDERICK DOUGLASS HIGH SCHOOL - PROPOSED ADDITION



#### FREDERICK DOUGLASS HIGH SCHOOL - PROPOSED ADDITION



#### **EXISTING SCHOOL PHOTOS**







#### **BRISCOE ADDITION - PLAN**





#### JOSEPH C. BRISCOE ACADEMY - PROPOSED ADDITION



### JOSEPH C. BRISCOE ACADEMY - PROPOSED ADDITION



## DISCUSSION