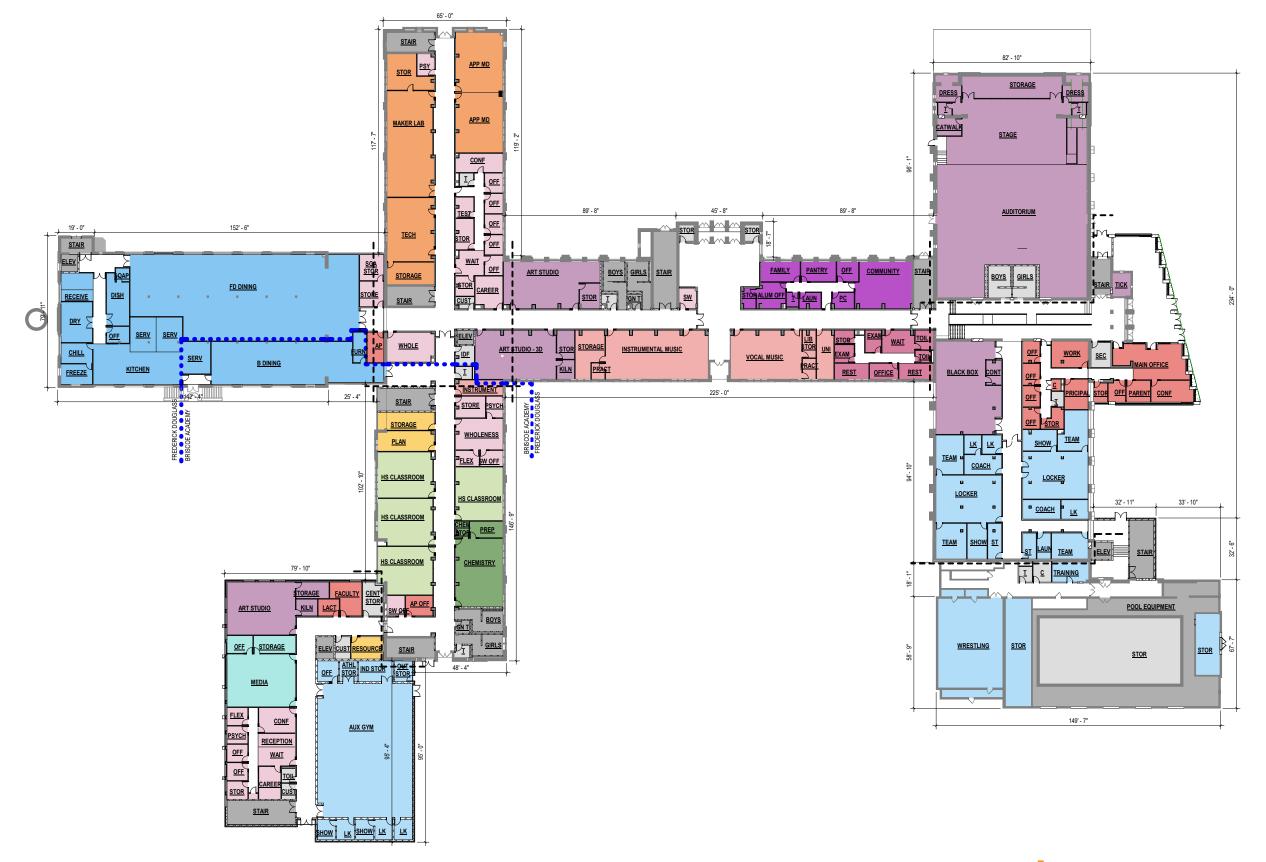

/HS ACADEMY

RENOVATION AND ADDITIONS

COMMUNITY DESIGN WORK GROUP 8/9/2023



#### **EXISTING SITE**





#### **BUILDING DEMOLITION**



#### **BUILDING INFORMATION**

- The building total gross square footage is 249,905
- The total school capacity is 1,214 students:
  - 1,104 Frederick Douglass High School
  - 110 Briscoe Academy
- The existing building will be fully renovated and modernized. There will be three additions; one housing part of the Briscoe Academy, the new Frederick Douglass High School entrance, and the new Frederick Douglass gym entrance.







#### BRISCOE ACADEMY AND FREDERICK DOUGLASS HIGH SCHOOL PROPOSED ADDITIONS



#### PROPOSED BUILDING MASSING





#### **OVERALL PROPOSED SITE PLAN**







#### **OVERALL - GROUND FLOOR**







#### **OVERALL - FIRST FLOOR**





#### **OVERALL - SECOND FLOOR**



#### **OVERALL - THIRD AND FOURTH FLOOR**









#### **EXISTING SCHOOL PHOTOS**







#### **ENTRYWAY DIAGRAMS**



#### FREDERICK DOUGLASS HIGH SCHOOL - PROPOSED ADDITION



#### FREDERICK DOUGLASS HIGH SCHOOL - PROPOSED ADDITION



#### **EXISTING SCHOOL PHOTOS**







#### **BRISCOE ADDITION - PLAN**





#### JOSEPH C. BRISCOE ACADEMY - PROPOSED ADDITION



### JOSEPH C. BRISCOE ACADEMY - PROPOSED ADDITION



## DISCUSSION