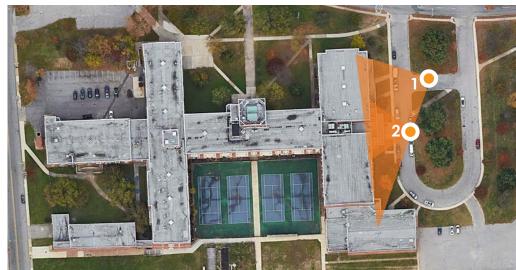

MOLITION**



#### **BUILDING INFORMATION**

- The building total gross square footage is 249,905
- The total school capacity is 1,214 students:
  - 1,104 Frederick Douglass High School
  - 110 Briscoe Academy
- The existing building will be fully renovated and modernized. There will be three additions; one housing part of the Briscoe Academy, the new Frederick Douglass High School entrance, and the new Frederick Douglass gym entrance.







#### BRISCOE ACADEMY AND FREDERICK DOUGLASS HIGH SCHOOL PROPOSED ADDITIONS



#### PROPOSED BUILDING MASSING





#### **OVERALL PROPOSED SITE PLAN**







#### **OVERALL - GROUND FLOOR**







#### **OVERALL - FIRST FLOOR**





#### **OVERALL - SECOND FLOOR**



#### **OVERALL - THIRD AND FOURTH FLOOR**









#### **EXISTING SCHOOL PHOTOS**







#### **ENTRYWAY DIAGRAMS**



#### FREDERICK DOUGLASS HIGH SCHOOL - PROPOSED ADDITION



#### FREDERICK DOUGLASS HIGH SCHOOL - PROPOSED ADDITION



#### **EXISTING SCHOOL PHOTOS**







#### **BRISCOE ADDITION - PLAN**





#### JOSEPH C. BRISCOE ACADEMY - PROPOSED ADDITION



### JOSEPH C. BRISCOE ACADEMY - PROPOSED ADDITION



## DISCUSSION