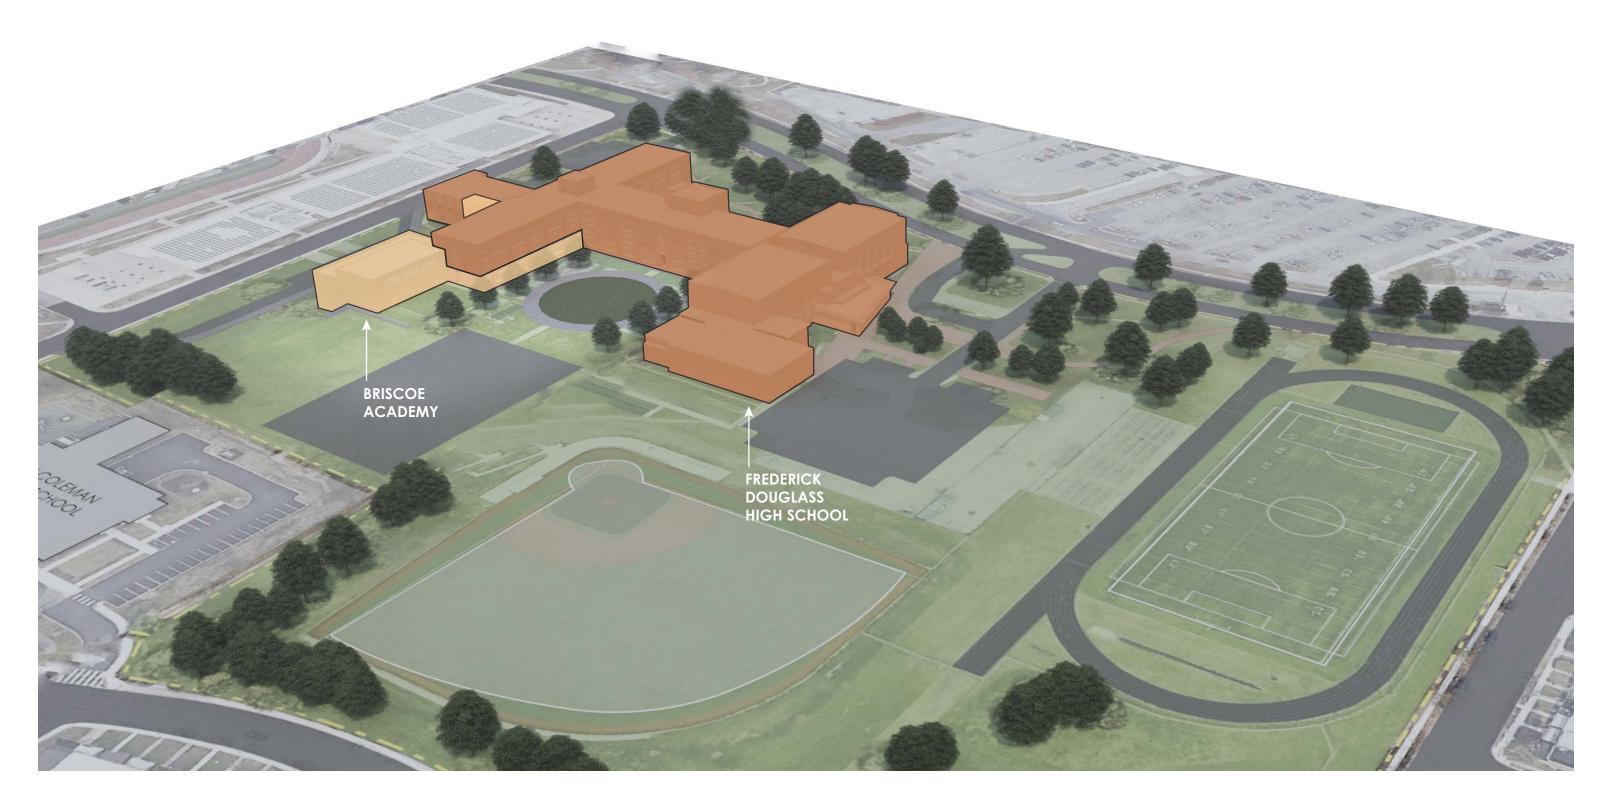

SCHOOLS
21ST CENTURY SCHOOLS PROGRAM
MARYLAND STADIUM AUTHORITY

# FREDERICK DOUGLASS HIGH SCHOOL JOSEPH C. BRISCOE MS/HS ACADEMY

RENOVATION AND ADDITIONS

COMMUNITY DESIGN WORK GROUP 8/9/2023



#### **EXISTING SITE**





#### **BUILDING DEMOLITION**



#### **BUILDING INFORMATION**

- The building total gross square footage is 249,905
- The total school capacity is 1,214 students:
  - 1,104 Frederick Douglass High School
  - 110 Briscoe Academy
- The existing building will be fully renovated and modernized. There will be three additions; one housing part of the Briscoe Academy, the new Frederick Douglass High School entrance, and the new Frederick Douglass gym entrance.







#### BRISCOE ACADEMY AND FREDERICK DOUGLASS HIGH SCHOOL PROPOSED ADDITIONS



#### PROPOSED BUILDING MASSING





#### **OVERALL PROPOSED SITE PLAN**







#### **OVERALL - GROUND FLOOR**







#### **OVERALL - FIRST FLOOR**





#### **OVERALL - SECOND FLOOR**



#### **OVERALL - THIRD AND FOURTH FLOOR**









#### **EXISTING SCHOOL PHOTOS**







#### **ENTRYWAY DIAGRAMS**



#### FREDERICK DOUGLASS HIGH SCHOOL - PROPOSED ADDITION



#### FREDERICK DOUGLASS HIGH SCHOOL - PROPOSED ADDITION



#### **EXISTING SCHOOL PHOTOS**







#### **BRISCOE ADDITION - PLAN**





#### JOSEPH C. BRISCOE ACADEMY - PROPOSED ADDITION



### JOSEPH C. BRISCOE ACADEMY - PROPOSED ADDITION



## DISCUSSION