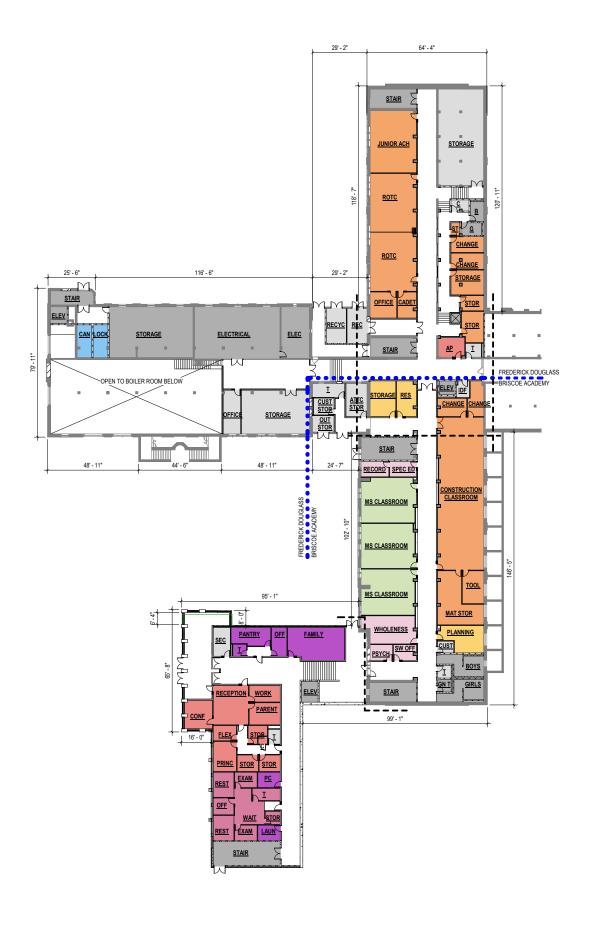

GLASS HIGH SCHOOL JOSEPH C. BRISCOE MS/HS ACADEMY

RENOVATION AND ADDITIONS

COMMUNITY DESIGN WORK GROUP 8/9/2023



#### **EXISTING SITE**





#### **BUILDING DEMOLITION**



#### **BUILDING INFORMATION**

- The building total gross square footage is 249,905
- The total school capacity is 1,214 students:
  - 1,104 Frederick Douglass High School
  - 110 Briscoe Academy
- The existing building will be fully renovated and modernized. There will be three additions; one housing part of the Briscoe Academy, the new Frederick Douglass High School entrance, and the new Frederick Douglass gym entrance.







#### BRISCOE ACADEMY AND FREDERICK DOUGLASS HIGH SCHOOL PROPOSED ADDITIONS



#### PROPOSED BUILDING MASSING





#### **OVERALL PROPOSED SITE PLAN**







#### **OVERALL - GROUND FLOOR**







#### **OVERALL - FIRST FLOOR**





#### **OVERALL - SECOND FLOOR**



#### **OVERALL - THIRD AND FOURTH FLOOR**









#### **EXISTING SCHOOL PHOTOS**







#### **ENTRYWAY DIAGRAMS**



#### FREDERICK DOUGLASS HIGH SCHOOL - PROPOSED ADDITION



#### FREDERICK DOUGLASS HIGH SCHOOL - PROPOSED ADDITION



#### **EXISTING SCHOOL PHOTOS**







#### **BRISCOE ADDITION - PLAN**





#### JOSEPH C. BRISCOE ACADEMY - PROPOSED ADDITION



### JOSEPH C. BRISCOE ACADEMY - PROPOSED ADDITION



## DISCUSSION