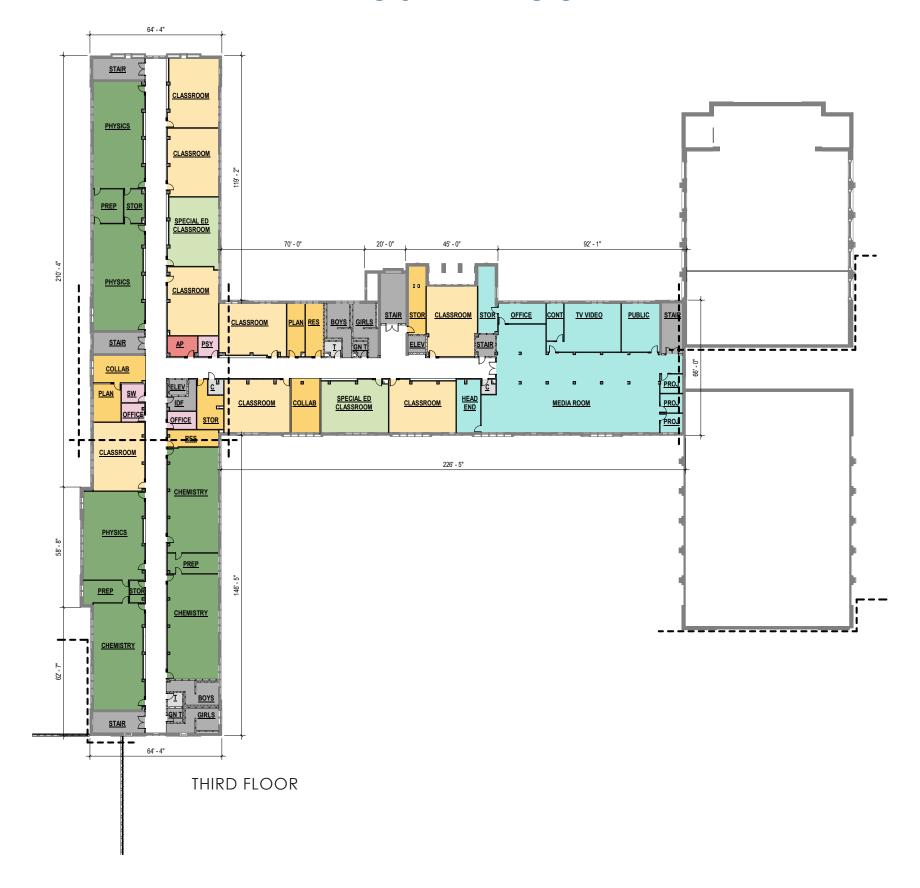

# **EXISTING SITE**





#### **BUILDING DEMOLITION**



#### **BUILDING INFORMATION**

- The building total gross square footage is 249,905
- The total school capacity is 1,214 students:
  - 1,104 Frederick Douglass High School
  - 110 Briscoe Academy
- The existing building will be fully renovated and modernized. There will be three additions; one housing part of the Briscoe Academy, the new Frederick Douglass High School entrance, and the new Frederick Douglass gym entrance.







#### BRISCOE ACADEMY AND FREDERICK DOUGLASS HIGH SCHOOL PROPOSED ADDITIONS



#### PROPOSED BUILDING MASSING





#### **OVERALL PROPOSED SITE PLAN**







#### **OVERALL - GROUND FLOOR**







#### **OVERALL - FIRST FLOOR**





#### **OVERALL - SECOND FLOOR**



#### **OVERALL - THIRD AND FOURTH FLOOR**









#### **EXISTING SCHOOL PHOTOS**







#### **ENTRYWAY DIAGRAMS**



#### FREDERICK DOUGLASS HIGH SCHOOL - PROPOSED ADDITION



#### FREDERICK DOUGLASS HIGH SCHOOL - PROPOSED ADDITION



#### **EXISTING SCHOOL PHOTOS**







#### **BRISCOE ADDITION - PLAN**





#### JOSEPH C. BRISCOE ACADEMY - PROPOSED ADDITION



### JOSEPH C. BRISCOE ACADEMY - PROPOSED ADDITION



## DISCUSSION