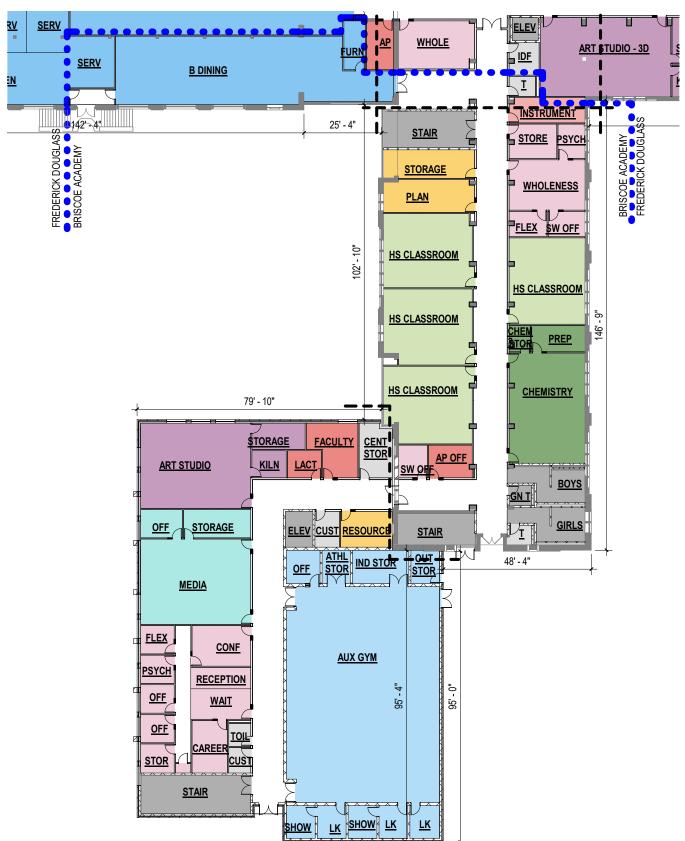

ilding will be fully renovated and modernized. There will be three additions; one housing part of the Briscoe Academy, the new Frederick Douglass High School entrance, and the new Frederick Douglass gym entrance.







#### BRISCOE ACADEMY AND FREDERICK DOUGLASS HIGH SCHOOL PROPOSED ADDITIONS



#### PROPOSED BUILDING MASSING





#### **OVERALL PROPOSED SITE PLAN**







#### **OVERALL - GROUND FLOOR**







#### **OVERALL - FIRST FLOOR**





#### **OVERALL - SECOND FLOOR**



#### **OVERALL - THIRD AND FOURTH FLOOR**









#### **EXISTING SCHOOL PHOTOS**







#### **ENTRYWAY DIAGRAMS**



#### FREDERICK DOUGLASS HIGH SCHOOL - PROPOSED ADDITION



#### FREDERICK DOUGLASS HIGH SCHOOL - PROPOSED ADDITION



#### **EXISTING SCHOOL PHOTOS**







#### **BRISCOE ADDITION - PLAN**





#### JOSEPH C. BRISCOE ACADEMY - PROPOSED ADDITION



### JOSEPH C. BRISCOE ACADEMY - PROPOSED ADDITION



## DISCUSSION