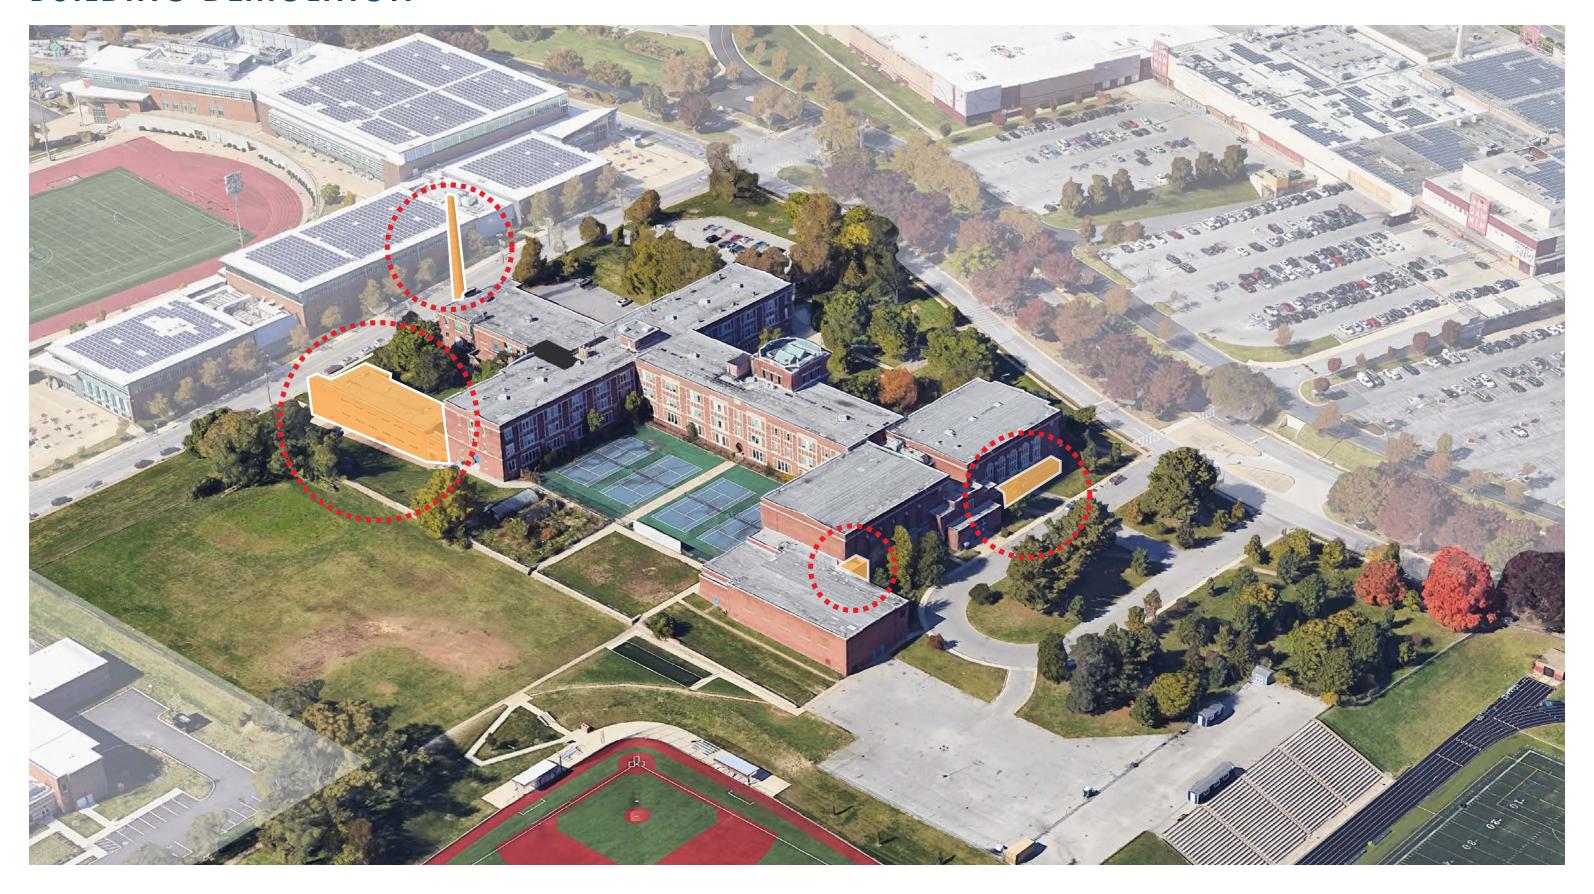

BALTIMORE CITY PUBLIC SCHOOLS
21ST CENTURY SCHOOLS PROGRAM
MARYLAND STADIUM AUTHORITY

# FREDERICK DOUGLASS HIGH SCHOOL JOSEPH C. BRISCOE MS/HS ACADEMY

RENOVATION AND ADDITIONS

COMMUNITY DESIGN WORK GROUP 8/9/2023



#### **EXISTING SITE**





#### **BUILDING DEMOLITION**



#### **BUILDING INFORMATION**

- The building total gross square footage is 249,905
- The total school capacity is 1,214 students:
  - 1,104 Frederick Douglass High School
  - 110 Briscoe Academy
- The existing building will be fully renovated and modernized. There will be three additions; one housing part of the Briscoe Academy, the new Frederick Douglass High School entrance, and the new Frederick Douglass gym entrance.







#### BRISCOE ACADEMY AND FREDERICK DOUGLASS HIGH SCHOOL PROPOSED ADDITIONS



#### PROPOSED BUILDING MASSING





#### **OVERALL PROPOSED SITE PLAN**







#### **OVERALL - GROUND FLOOR**







#### **OVERALL - FIRST FLOOR**





#### **OVERALL - SECOND FLOOR**



#### **OVERALL - THIRD AND FOURTH FLOOR**









#### **EXISTING SCHOOL PHOTOS**







#### **E