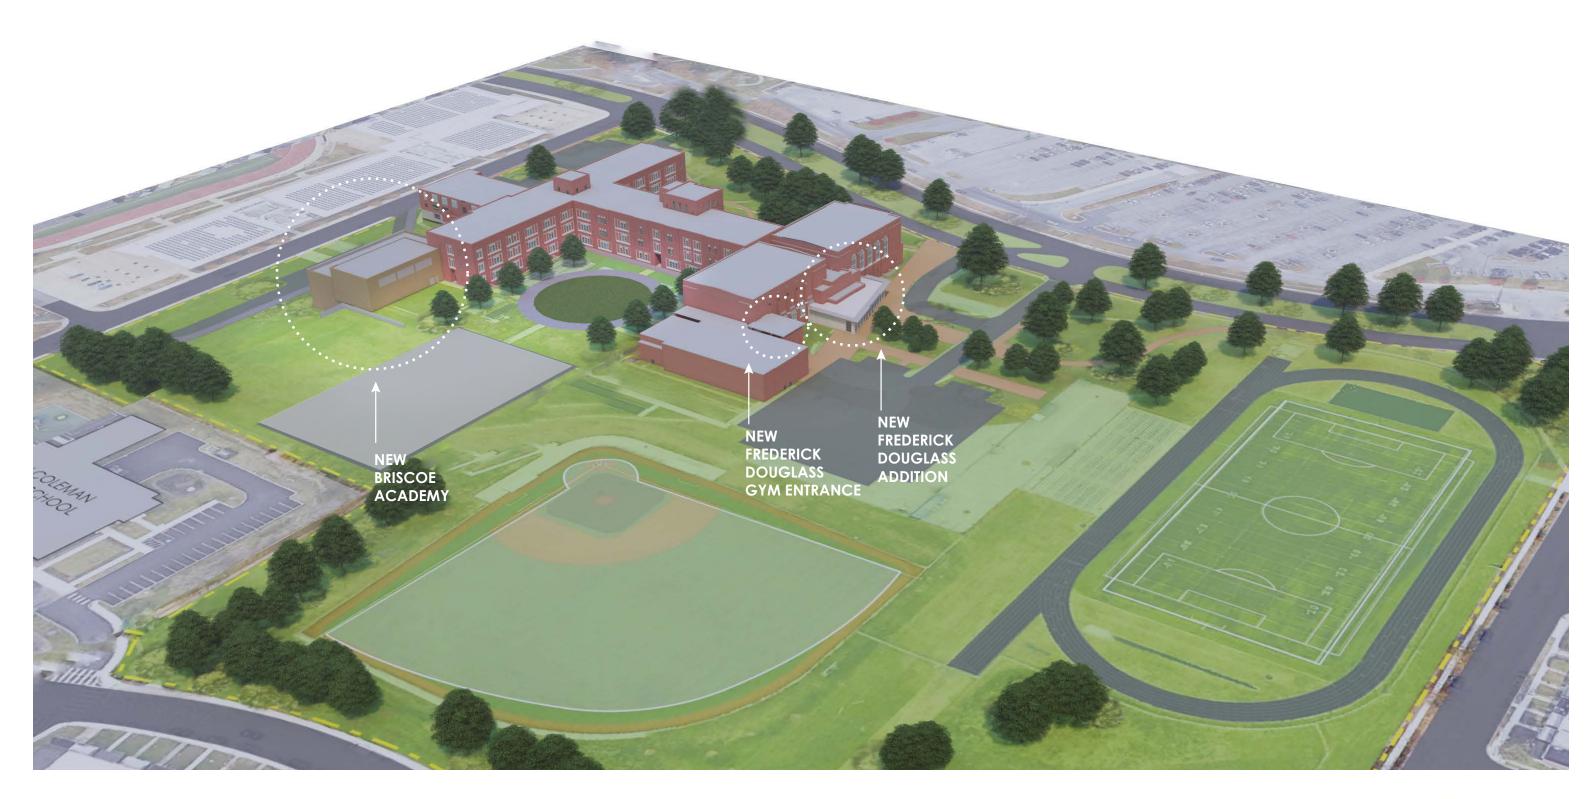

BALTIMORE CITY PUBLIC SCHOOLS
21ST CENTURY SCHOOLS PROGRAM
MARYLAND STADIUM AUTHORITY

# FREDERICK DOUGLASS HIGH SCHOOL JOSEPH C. BRISCOE MS/HS ACADEMY

RENOVATION AND ADDITIONS

COMMUNITY DESIGN WORK GROUP 8/9/2023



#### **EXISTING SITE**





#### **BUILDING DEMOLITION**



#### **BUILDING INFORMATION**

- The building total gross square footage is 249,905
- The total school capacity is 1,214 students:
  - 1,104 Frederick Douglass High School
  - 110 Briscoe Academy
- The existing building will be fully renovated and modernized. There will be three additions; one housing part of the Briscoe Academy, the new Frederick Douglass High School entrance, and the new Frederick Douglass gym entrance.







#### BRISCOE ACADEMY AND FREDERICK DOUGLASS HIGH SCHOOL PROPOSED ADDITIONS



#### PROPOSED BUILDING MASSING





#### **OVERALL PROPOSED SITE PLAN**







#### **OVERALL - GROUND FLOOR**







#### **OVERALL - FIRST FLOOR**





#### **OVERALL - SECOND FLOOR**



#### **OVERALL - THIRD AND FOURTH FLOOR**









#### **EXISTING SCHOOL PHOTOS**







#### **ENTRYWAY DIAGRAMS**



#### FREDERICK DOUGLASS HIGH SCHOOL - PROPOSED ADDITION



#### FREDERICK DOUGLASS HIGH SCHOOL - PROPOSED ADDITION



#### **EXISTING SCHOOL PHOTOS**







#### **BRISCOE ADDITION - PLAN**





#### JOSEPH C. BRISCOE ACADEMY - PROPOSED ADDITION



### JOSEPH C. BRISCOE ACADEMY - PROPOSED ADDITION



## DISCUSSION