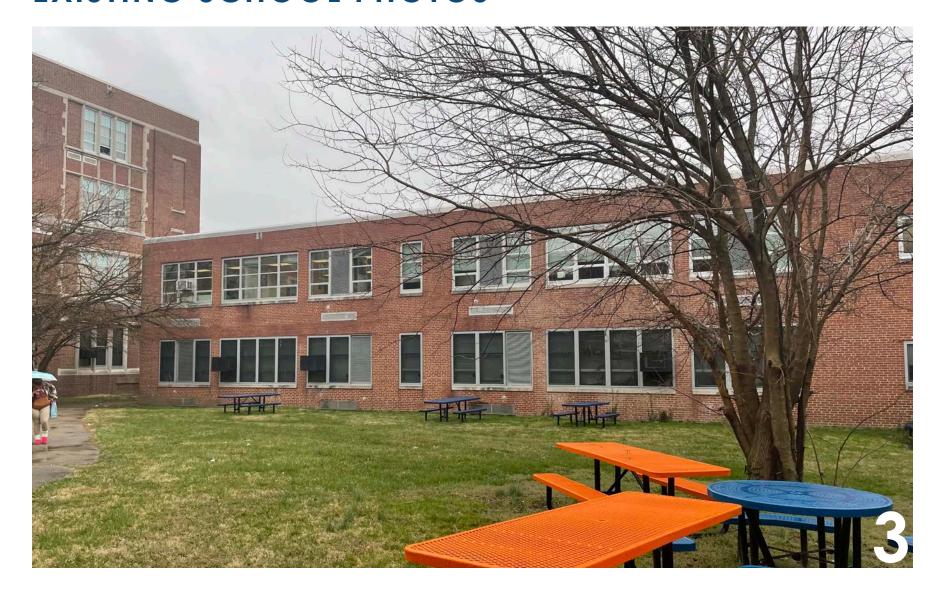

- 110 Briscoe Academy
- The existing building will be fully renovated and modernized. There will be three additions; one housing part of the Briscoe Academy, the new Frederick Douglass High School entrance, and the new Frederick Douglass gym entrance.







#### BRISCOE ACADEMY AND FREDERICK DOUGLASS HIGH SCHOOL PROPOSED ADDITIONS



#### PROPOSED BUILDING MASSING





#### **OVERALL PROPOSED SITE PLAN**







#### **OVERALL - GROUND FLOOR**







#### **OVERALL - FIRST FLOOR**





#### **OVERALL - SECOND FLOOR**



#### **OVERALL - THIRD AND FOURTH FLOOR**









#### **EXISTING SCHOOL PHOTOS**







#### **ENTRYWAY DIAGRAMS**



#### FREDERICK DOUGLASS HIGH SCHOOL - PROPOSED ADDITION



#### FREDERICK DOUGLASS HIGH SCHOOL - PROPOSED ADDITION



#### **EXISTING SCHOOL PHOTOS**







#### **BRISCOE ADDITION - PLAN**





#### JOSEPH C. BRISCOE ACADEMY - PROPOSED ADDITION



### JOSEPH C. BRISCOE ACADEMY - PROPOSED ADDITION



## DISCUSSION