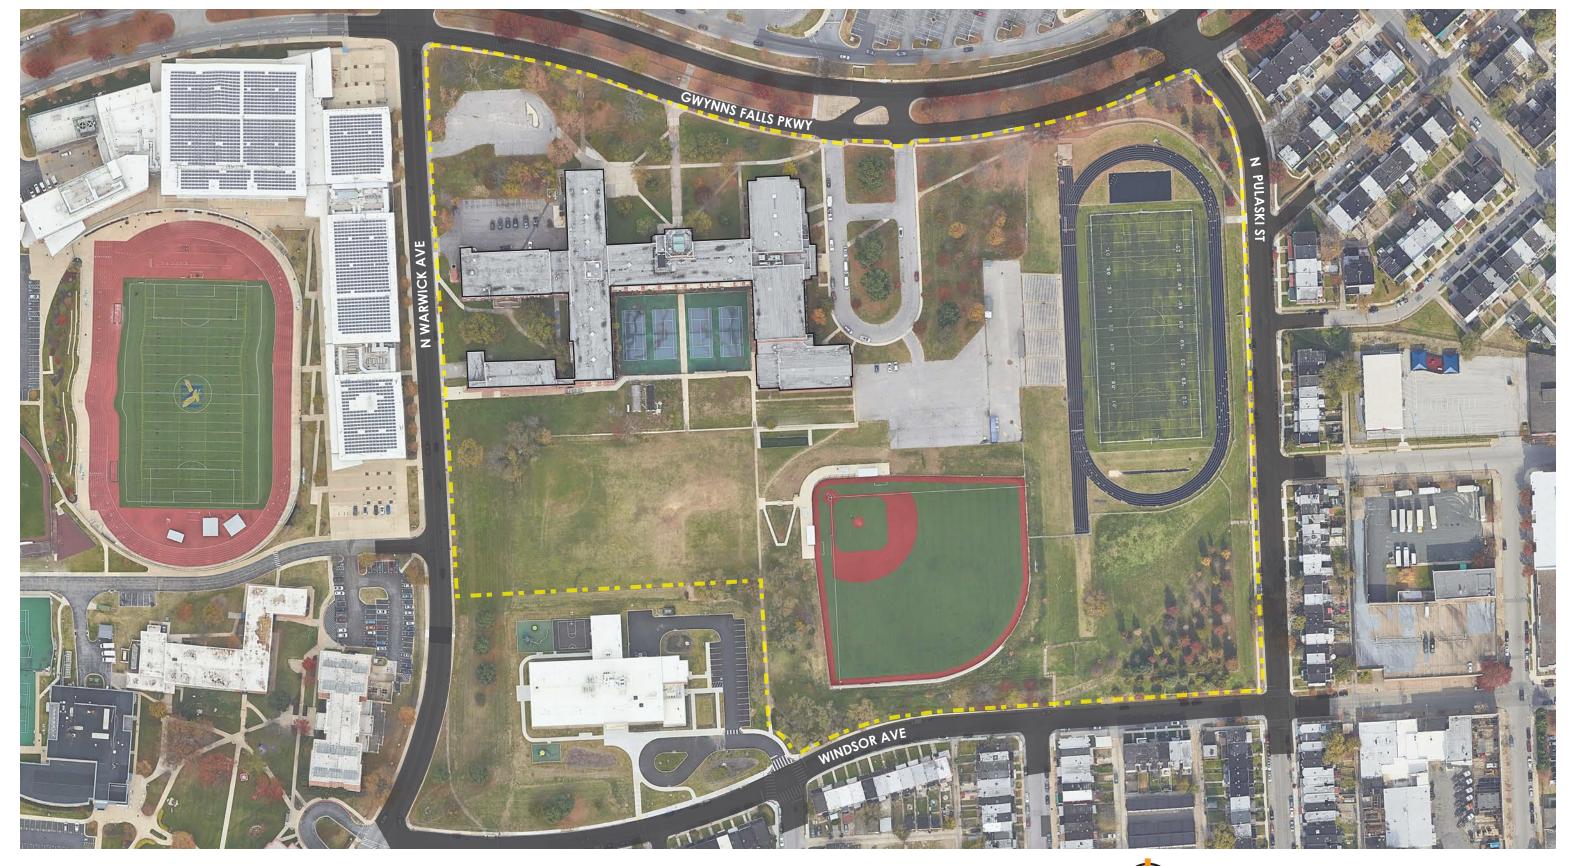

BALTIMORE CITY PUBLIC SCHOOLS
21ST CENTURY SCHOOLS PROGRAM
MARYLAND STADIUM AUTHORITY

# FREDERICK DOUGLASS HIGH SCHOOL JOSEPH C. BRISCOE MS/HS ACADEMY

RENOVATION AND ADDITIONS

COMMUNITY DESIGN WORK GROUP 8/9/2023



#### **EXISTING SITE**





#### **BUILDING DEMOLITION**



#### **BUILDING INFORMATION**

- The building total gross square footage is 249,905
- The total school capacity is 1,214 students:
  - 1,104 Frederick Douglass High School
  - 110 Briscoe Academy
- The existing building will be fully renovated and modernized. There will be three additions; one housing part of the Briscoe Academy, the new Frederick Douglass High School entrance, and the new Frederick Douglass gym entrance.







#### BRISCOE ACADEMY AND FREDERICK DOUGLASS HIGH SCHOOL PROPOSED ADDITIONS



#### PROPOSED BUILDING MASSING





#### **OVERALL PROPOSED SITE PLAN**







#### **OVERALL - GROUND FLOOR**







#### **OVERALL - FIRST FLOOR**





#### **OVERALL - SECOND FLOOR**



#### **OVERALL - THIRD AND FOURTH FLOOR**









#### **EXISTI