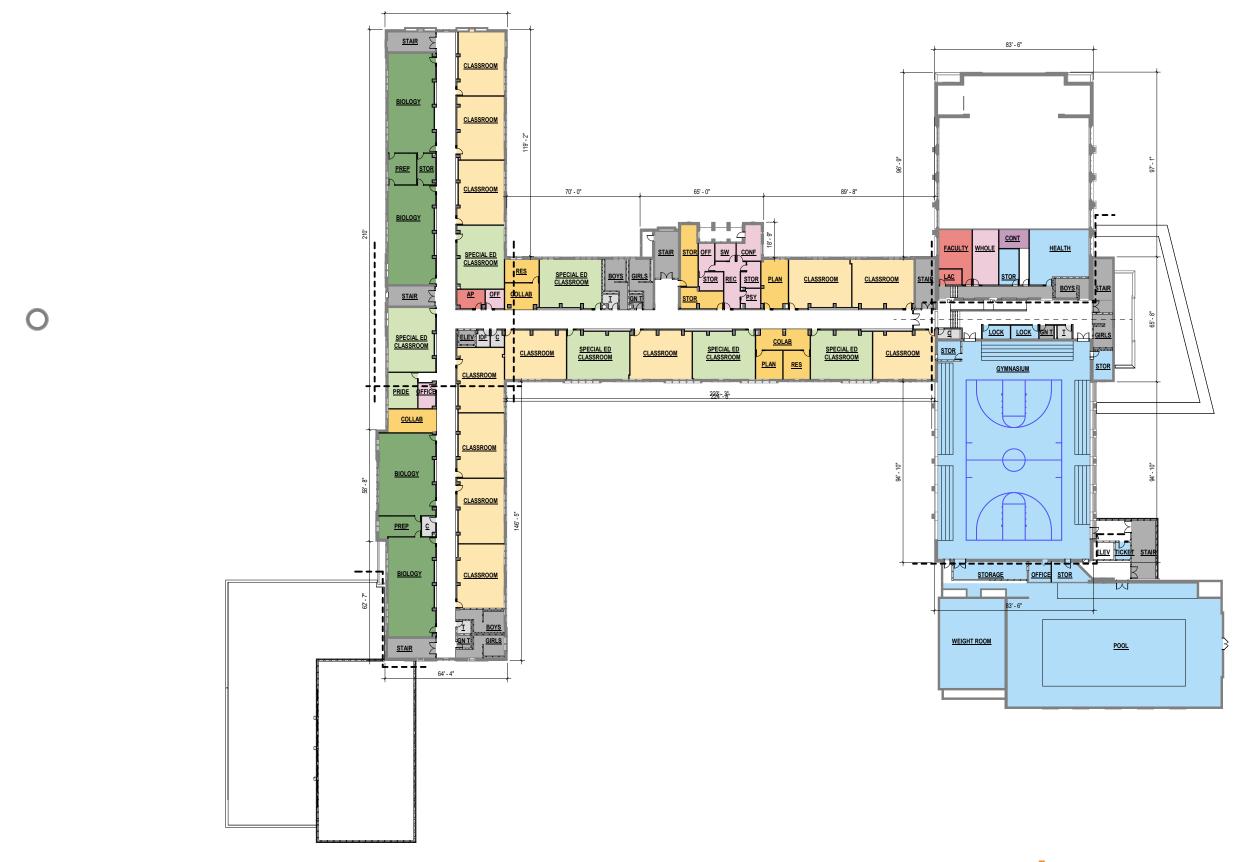

COMMUNITY DESIGN WORK GROUP 8/9/2023



#### **EXISTING SITE**





#### **BUILDING DEMOLITION**



#### **BUILDING INFORMATION**

- The building total gross square footage is 249,905
- The total school capacity is 1,214 students:
  - 1,104 Frederick Douglass High School
  - 110 Briscoe Academy
- The existing building will be fully renovated and modernized. There will be three additions; one housing part of the Briscoe Academy, the new Frederick Douglass High School entrance, and the new Frederick Douglass gym entrance.







#### BRISCOE ACADEMY AND FREDERICK DOUGLASS HIGH SCHOOL PROPOSED ADDITIONS



#### PROPOSED BUILDING MASSING





#### **OVERALL PROPOSED SITE PLAN**







#### **OVERALL - GROUND FLOOR**







#### **OVERALL - FIRST FLOOR**





#### **OVERALL - SECOND FLOOR**



#### **OVERALL - THIRD AND FOURTH FLOOR**









#### **EXISTING SCHOOL PHOTOS**







#### **ENTRYWAY DIAGRAMS**



#### FREDERICK DOUGLASS HIGH SCHOOL - PROPOSED ADDITION



#### FREDERICK DOUGLASS HIGH SCHOOL - PROPOSED ADDITION



#### **EXISTING SCHOOL PHOTOS**







#### **BRISCOE ADDITION - PLAN**





#### JOSEPH C. BRISCOE ACADEMY - PROPOSED ADDITION



### JOSEPH C. BRISCOE ACADEMY - PROPOSED ADDITION



## DISCUSSION