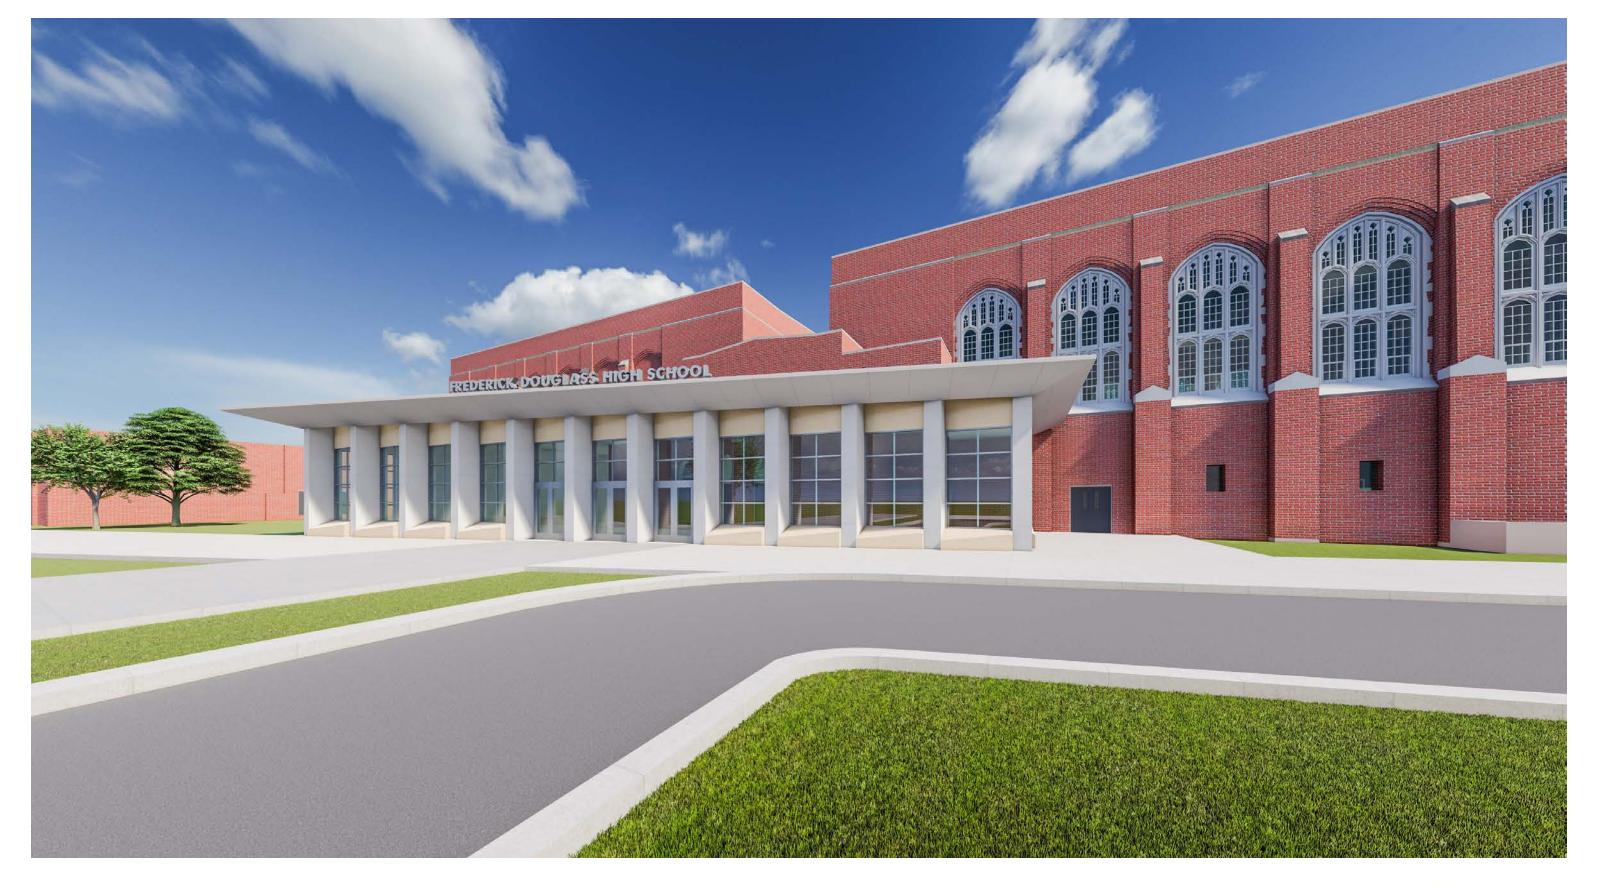

,104 Frederick Douglass High School
  - 110 Briscoe Academy
- The existing building will be fully renovated and modernized. There will be three additions; one housing part of the Briscoe Academy, the new Frederick Douglass High School entrance, and the new Frederick Douglass gym entrance.







#### BRISCOE ACADEMY AND FREDERICK DOUGLASS HIGH SCHOOL PROPOSED ADDITIONS



#### PROPOSED BUILDING MASSING





#### **OVERALL PROPOSED SITE PLAN**







#### **OVERALL - GROUND FLOOR**







#### **OVERALL - FIRST FLOOR**





#### **OVERALL - SECOND FLOOR**



#### **OVERALL - THIRD AND FOURTH FLOOR**









#### **EXISTING SCHOOL PHOTOS**







#### **ENTRYWAY DIAGRAMS**



#### FREDERICK DOUGLASS HIGH SCHOOL - PROPOSED ADDITION



#### FREDERICK DOUGLASS HIGH SCHOOL - PROPOSED ADDITION



#### **EXISTING SCHOOL PHOTOS**







#### **BRISCOE ADDITION - PLAN**





#### JOSEPH C. BRISCOE ACADEMY - PROPOSED ADDITION



### JOSEPH C. BRISCOE ACADEMY - PROPOSED ADDITION



## DISCUSSION