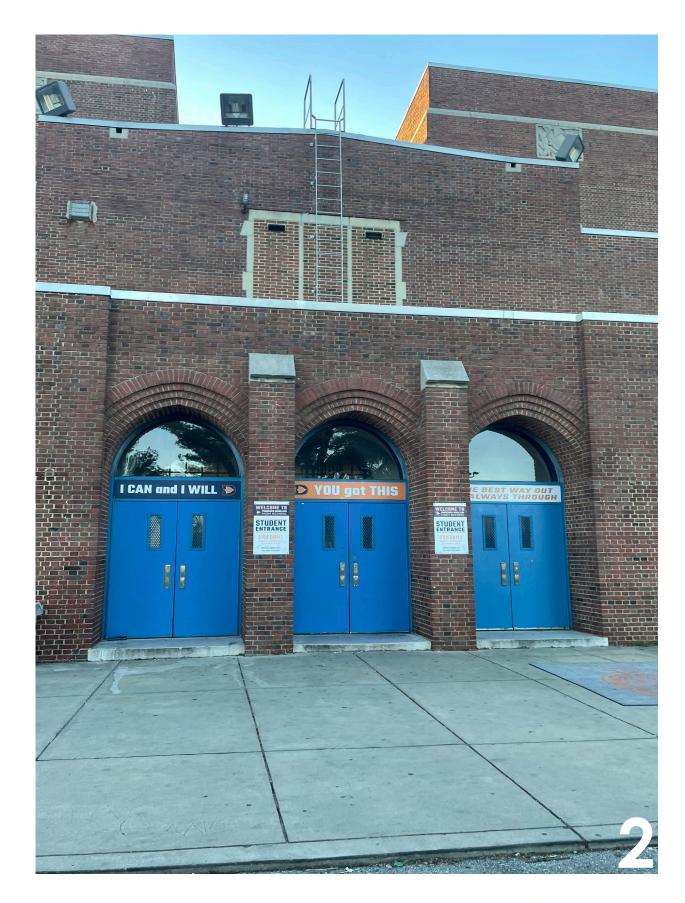

LITION**



#### **BUILDING INFORMATION**

- The building total gross square footage is 249,905
- The total school capacity is 1,214 students:
  - 1,104 Frederick Douglass High School
  - 110 Briscoe Academy
- The existing building will be fully renovated and modernized. There will be three additions; one housing part of the Briscoe Academy, the new Frederick Douglass High School entrance, and the new Frederick Douglass gym entrance.







#### BRISCOE ACADEMY AND FREDERICK DOUGLASS HIGH SCHOOL PROPOSED ADDITIONS



#### PROPOSED BUILDING MASSING





#### **OVERALL PROPOSED SITE PLAN**







#### **OVERALL - GROUND FLOOR**







#### **OVERALL - FIRST FLOOR**





#### **OVERALL - SECOND FLOOR**



#### **OVERALL - THIRD AND FOURTH FLOOR**









#### **EXISTING SCHOOL PHOTOS**







#### **ENTRYWAY DIAGRAMS**



#### FREDERICK DOUGLASS HIGH SCHOOL - PROPOSED ADDITION



#### FREDERICK DOUGLASS HIGH SCHOOL - PROPOSED ADDITION



#### **EXISTING SCHOOL PHOTOS**







#### **BRISCOE ADDITION - PLAN**





#### JOSEPH C. BRISCOE ACADEMY - PROPOSED ADDITION



### JOSEPH C. BRISCOE ACADEMY - PROPOSED ADDITION



## DISCUSSION