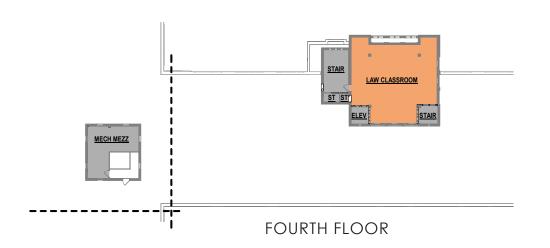

**EXISTING SITE**





#### **BUILDING DEMOLITION**



#### **BUILDING INFORMATION**

- The building total gross square footage is 249,905
- The total school capacity is 1,214 students:
  - 1,104 Frederick Douglass High School
  - 110 Briscoe Academy
- The existing building will be fully renovated and modernized. There will be three additions; one housing part of the Briscoe Academy, the new Frederick Douglass High School entrance, and the new Frederick Douglass gym entrance.







#### BRISCOE ACADEMY AND FREDERICK DOUGLASS HIGH SCHOOL PROPOSED ADDITIONS



#### PROPOSED BUILDING MASSING





#### **OVERALL PROPOSED SITE PLAN**







#### **OVERALL - GROUND FLOOR**







#### **OVERALL - FIRST FLOOR**





#### **OVERALL - SECOND FLOOR**



#### **OVERALL - THIRD AND FOURTH FLOOR**









#### **EXISTING SCHOOL PHOTOS**







#### **ENTRYWAY DIAGRAMS**



#### FREDERICK DOUGLASS HIGH SCHOOL - PROPOSED ADDITION



#### FREDERICK DOUGLASS HIGH SCHOOL - PROPOSED ADDITION



#### **EXISTING SCHOOL PHOTOS**







#### **BRISCOE ADDITION - PLAN**





#### JOSEPH C. BRISCOE ACADEMY - PROPOSED ADDITION



### JOSEPH C. BRISCOE ACADEMY - PROPOSED ADDITION



## DISCUSSION