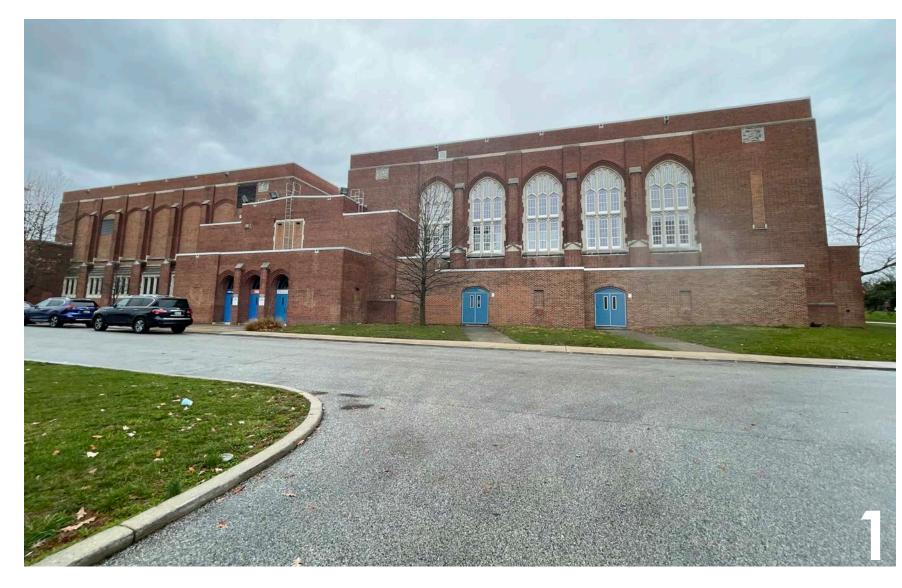

DEMOLITION**



#### **BUILDING INFORMATION**

- The building total gross square footage is 249,905
- The total school capacity is 1,214 students:
  - 1,104 Frederick Douglass High School
  - 110 Briscoe Academy
- The existing building will be fully renovated and modernized. There will be three additions; one housing part of the Briscoe Academy, the new Frederick Douglass High School entrance, and the new Frederick Douglass gym entrance.







#### BRISCOE ACADEMY AND FREDERICK DOUGLASS HIGH SCHOOL PROPOSED ADDITIONS



#### PROPOSED BUILDING MASSING





#### **OVERALL PROPOSED SITE PLAN**







#### **OVERALL - GROUND FLOOR**







#### **OVERALL - FIRST FLOOR**





#### **OVERALL - SECOND FLOOR**



#### **OVERALL - THIRD AND FOURTH FLOOR**









#### **EXISTING SCHOOL PHOTOS**







#### **ENTRYWAY DIAGRAMS**



#### FREDERICK DOUGLASS HIGH SCHOOL - PROPOSED ADDITION



#### FREDERICK DOUGLASS HIGH SCHOOL - PROPOSED ADDITION



#### **EXISTING SCHOOL PHOTOS**







#### **BRISCOE ADDITION - PLAN**





#### JOSEPH C. BRISCOE ACADEMY - PROPOSED ADDITION



### JOSEPH C. BRISCOE ACADEMY - PROPOSED ADDITION



## DISCUSSION