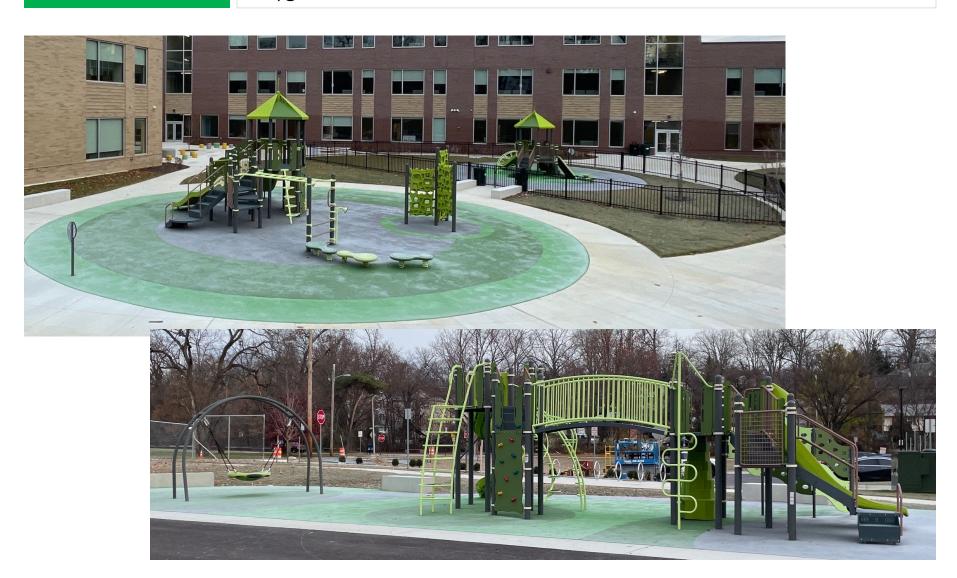

|       |     |   |    |      |       |    |      |   |      |
|   |     |      |      |     |   |                          |   |   |                 |   |               |   |   |   |    |       |      |       |     |   | La | ands | capii | ng |      |   |      |
|   |     |      |      |     |   |                          |   |   |                 |   |               |   |   |   |    |       |      |       |     |   |    |      |       |    | FF&E |   | Open |
|   |     |      |      |     |   |                          |   |   |                 |   |               |   |   |   |    |       |      |       |     |   |    |      |       |    |      |   |      |

# **School Opening January 2024**



#### Exterior Facade





#### Exterior Facade





#### Exterior Facade



## Playgrounds





#### First Floor





#### First Floor





#### First Floor





#### Second Floor







**Turner** 

#### Second Floor





### Third Floor



# December 2023 – January 2024

| Activity                      | Dates                                       |
|-------------------------------|---------------------------------------------|
| Turn-over of Keys             | December 15 <sup>th</sup>                   |
| Move From Temporary School    | December 26 <sup>th</sup> –29 <sup>th</sup> |
| Teachers' and Staff First Day | January 2 <sup>nd</sup>                     |
| Students' First Day           | January 4 <sup>th</sup>                     |







#### **Cross Country Elementary/Middle School**

6100 Cross Country Blvd Wednesday, December 13, 2023 2:00 p.m.

#### Livestream: