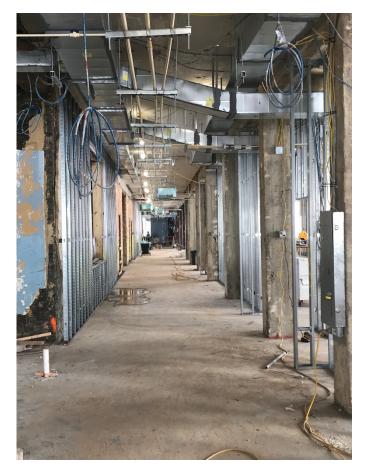

# Construction Activity: Photos – October

3<sup>rd</sup> floor of existing building

Building Pad for new addition

Building A renovation of exterior