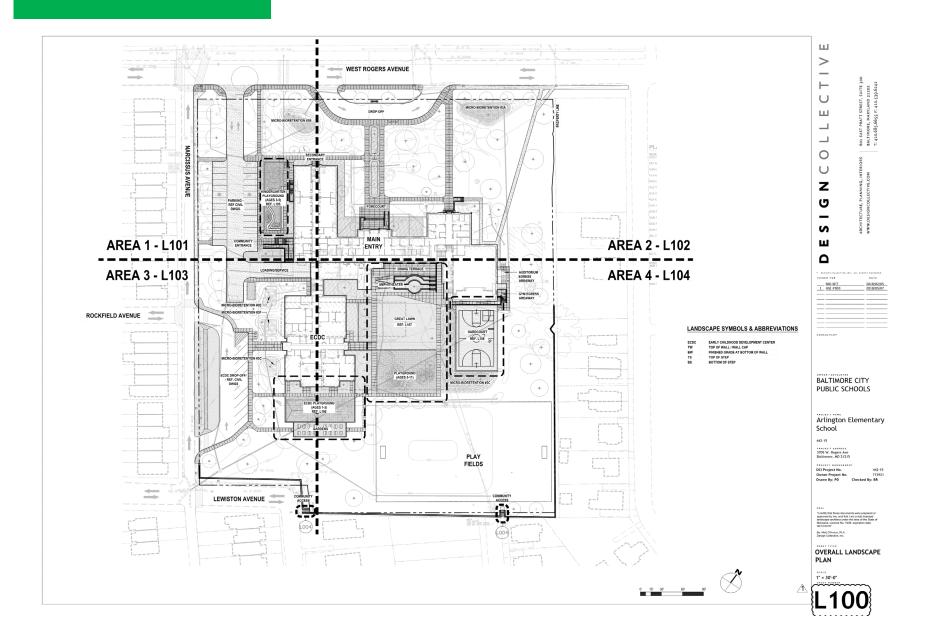

## **21st Century School Buildings Program**

Arlington Elementary School
Construction Update Meeting: November 8, 2018









### Introductions and Agenda

### Introductions

#### **Presenter**

Charlie Ravenna - MSA 21<sup>st</sup> Century School Buildings Program

### Agenda

- Project Overview
- **Site Utilization**
- **Construction Schedule**
- **Construction Photos**
- **Upcoming Activities**

### Site Utilization



### Project Overview – Ground Floor





## Project Overview - 2<sup>nd</sup> Floor



## Project Overview - 3<sup>rd</sup> Floor



## Project Overview – Elevations



### Construction Activity: Photos – Sept 2018



### Construction Activity: Photos – Sept 2018



# Construction Activity: Photos – Oct 2018



### Construction Activity: Photos – Oct 2018



# Construction Activity: Photos – October



3<sup>rd</sup> floor of existing building



Building Pad for new addition



Building A renovation of exterior

## Schedule October 2018

### **Schedule**

• Students to return for the 2019/2020 School Year

### **Construction Update**

- ECDC addition Foundations & Under Slab MEP Rough-Ins ongoing.
- ES Renovation—Structural Framing is ongoing, MEP Rough-Ins ongoing. New Floor Slabs have