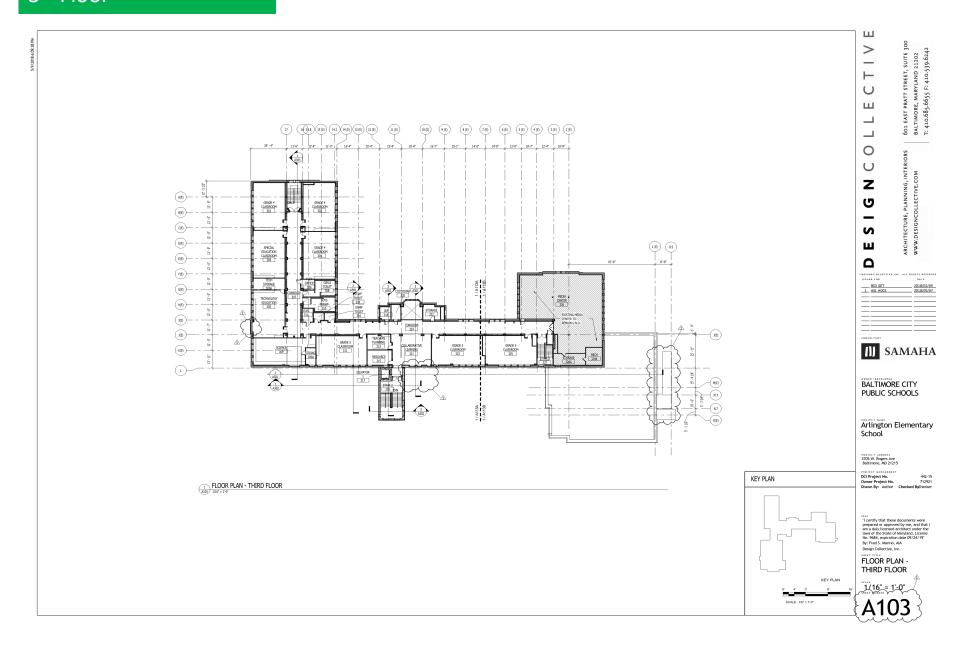

## **21st Century School Buildings Program**

Arlington Elementary School
Construction Update Meeting: November 8, 2018









### Introductions and Agenda

### Introductions

#### **Presenter**

Charlie Ravenna - MSA 21<sup>st</sup> Century School Buildings Program

### Agenda

- Project Overview
- **Site Utilization**
- **Construction Schedule**
- **Construction Photos**
- **Upcoming Activities**

### Site Utilization



### Project Overview – Ground Floor





## Project Overview - 2<sup>nd</sup> Floor



## Project Overview - 3<sup>rd</sup> Floor



## Project Overview – Elevations



### Construction Activity: Photos – Sept 2018



### Construction Activity: Photos – Sept 2018



# Construction Activity: Photos – Oct 2018



### Construction Activity: Photos – Oct 2018



# Construction Activity: Photos – October



3<sup>rd</sup> floor of existing building



Building Pad for new addition



Building A renovation of exterior

## Schedule October 2018

### **Schedule**

• Students to return for the 2019/2020 School Year

### **Construction Update**

- ECDC addition Foundations & Under Slab MEP Rough-Ins ongoing.
- ES Renovation—Structural Framing is ongoing, MEP Rough-Ins ongoing. New Floor Slabs have been poured on  $1^{st}$   $2^{nd}$  &  $3^{rd}$  Floors.
- Exterior Brick veneer and roofing are ongoing.

### **Looking Ahead**

-