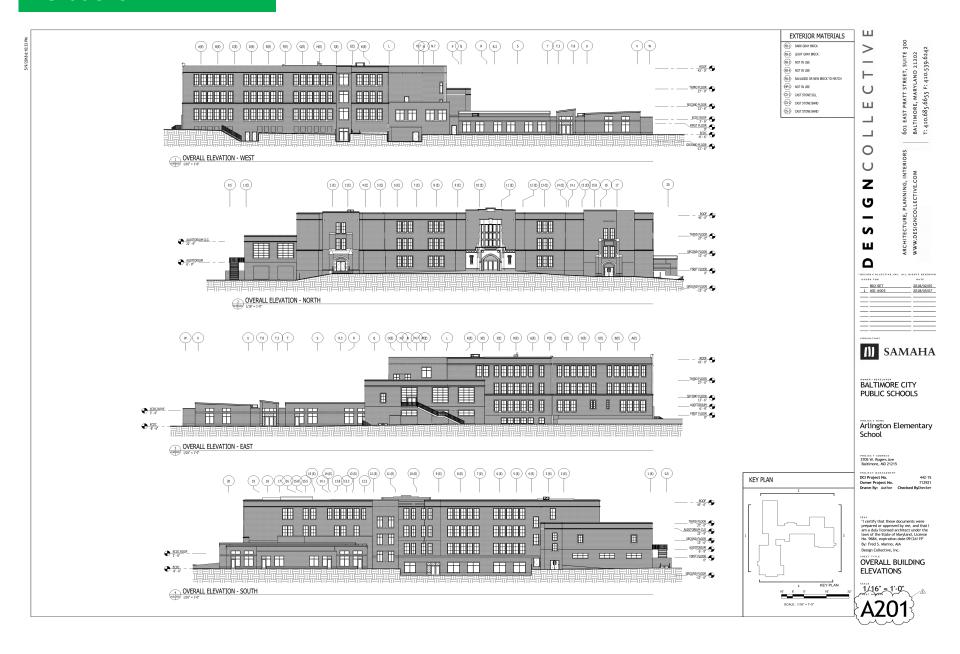

## **21st Century School Buildings Program**

Arlington Elementary School
Construction Update Meeting: November 8, 2018









### Introductions and Agenda

### Introductions

#### **Presenter**

Charlie Ravenna - MSA 21<sup>st</sup> Century School Buildings Program

### Agenda

- Project Overview
- **Site Utilization**
- **Construction Schedule**
- **Construction Photos**
- **Upcoming Activities**

### Site Utilization



### Project Overview – Ground Floor





## Project Overview - 2<sup>nd</sup> Floor



## Project Overview - 3<sup>rd</sup> Floor



## Project Overview – Elevations



### Construction Activity: Photos – Sept 2018



### Construction Activity: Photos – Sept 2018



# Construction Activity: Photos – Oct 2018



### Construction Activity: Photos – Oct 2018



# Construction Activity: Photos – October



3<sup>rd</sup> floor of existing building



Building Pad for new addition



Building A renovation of exterior

## Schedule October 2018

### **Schedule**

• Students to return for the 2019/2020 School Year

### **Construction Update**

- ECDC addition Foundations & Under Slab MEP Rough-Ins ongoing.
- ES Renovation—Structural Framing is ongoing, MEP Rough-Ins ongoing. New Floor Slabs have been poured on  $1^{st}$   $2^{nd}$  &  $3^{rd}$  Floors.
- Exterior Brick veneer and roofing are ongoing.

### **Looking Ahead**

- ESDC addition Continue with Foundat