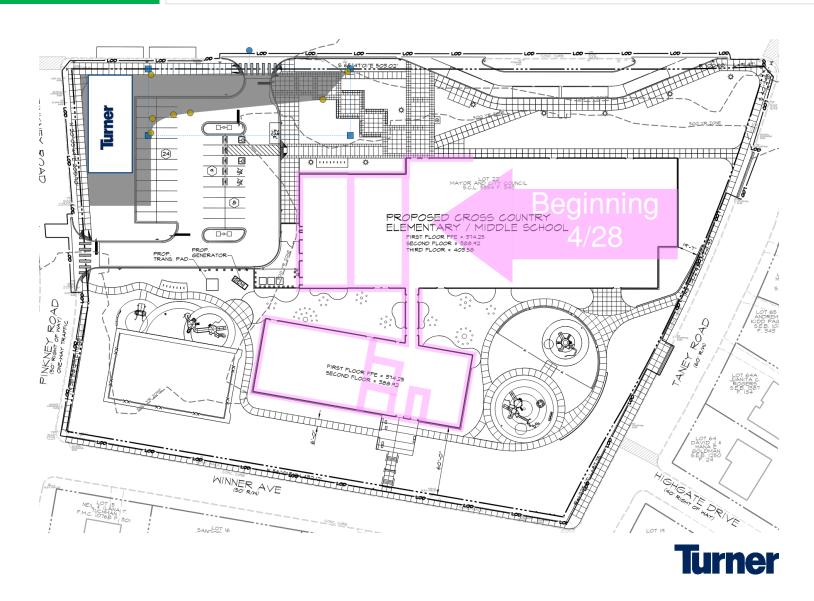

# May – July 2022

| Activity             | Dates                       |
|----------------------|-----------------------------|
| Foundation Work      | May 13 <sup>th</sup> Finish |
| Concrete Foundations | May 2 <sup>nd</sup> Start   |
| Site Utilities       | May 16 <sup>th</sup> Start  |
| Masonry Foundations  | May 16 <sup>th</sup> Start  |
| Concrete Slabs       | July 1 <sup>st</sup> Finish |
| Structural Steel     | July 18 <sup>th</sup> Start |