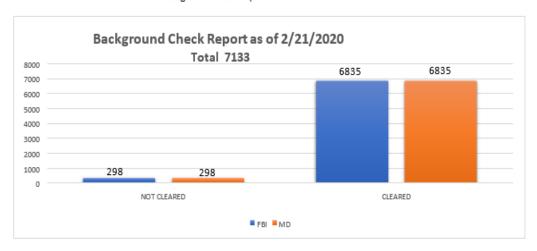

# **STAT Committee**

The November report was presented as the most current since none of the information had changed.