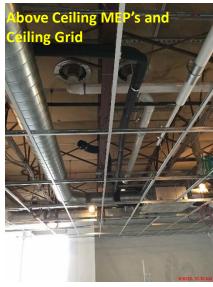

## Progress

## Progress

- Structural Steel
- Concrete slabs
- Framing interior walls
- Masonry foundations and walls
- MEP rough-ins
- New roof and exterior skin

| Time Frame       | Activity                            |
|------------------|-------------------------------------|
| August           | Concrete Slab on Grade Area B/C     |
| August/September | Masonry Walls Areas B & C           |
| August/September | Exterior Skin Area A                |
| August/September | Steel Joists and Decking Area B/C   |
| August/September | Interior Walls and MEP's Area A/B/C |