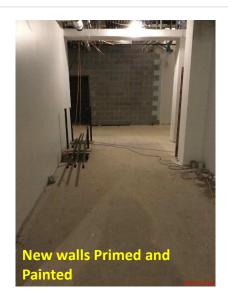

## Progress

- Structural Steel
- Concrete slabs
- Framing interior walls
- Masonry foundations and walls
- MEP rough-ins
- New roof and exterior skin

| Time Frame       | Activity                            |
|------------------|-------------------------------------|
| August           | Concrete Slab on Grade Area B/C     |
| August/September | Masonry Walls Areas B & C           |
| August/September | Exterior Skin Area A                |
| August/September | Steel Joists and Decking Area B/C   |
| August/September | Interior Walls and MEP's Area A/B/C |