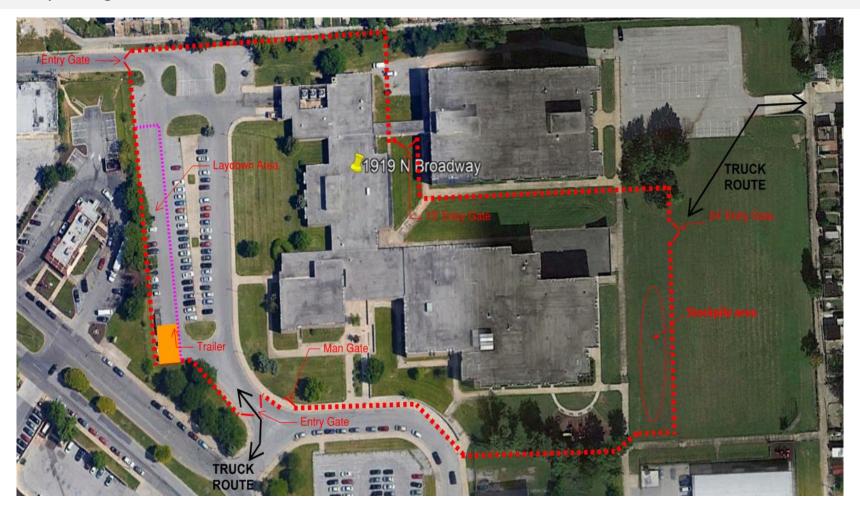

Broadway entrance and "limited traffic" entrance at Wolfe Street, across the field. A temporary road has been installed at the field; it will be removed prior to the school's re-opening.

### **General Notes**

- Hours of operation:
  - Monday to Saturday
  - 7 a.m. to 5 p.m.
- Armed security guards during hours of operation and 24-hour video monitoring
- Health personnel for COVID screening and hand wash stations
- Bi-weekly lawn care