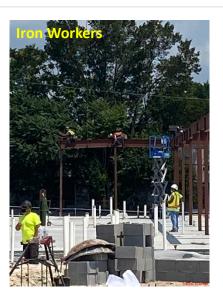

## Progress

## Progress

- Structural Steel
- Concrete slabs
- Framing interior walls
- Masonry foundations and walls
- MEP rough-ins
- New roof and exterior skin

| Time Frame       | Activity                            |
|------------------|-------------------------------------|
| August           | Concrete Slab on Grade Area B/C     |
| August/September | Masonry Walls Areas B & C           |
| August/September | Exterior Skin Area A                |
| August/September | Steel Joists and Decking Area B/C   |
| August/September | Interior Walls and MEP's Area A/B/C |