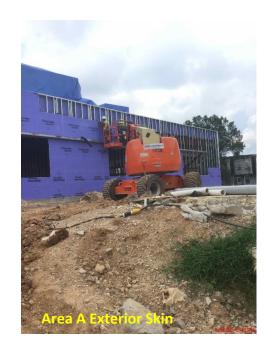

## Progress

- Structural Steel
- Concrete slabs
- Framing interior walls
- Masonry foundations and walls
- MEP rough-ins
- New roof and exterior skin

| Time Frame       | Activity                            |
|------------------|-------------------------------------|
| August           | Concrete Slab on Grade Area B/C     |
| August/September | Masonry Walls Areas B & C           |
| August/September | Exterior Skin Area A                |
| August/September | Steel Joists and Decking Area B/C   |
| August/September | Interior Walls and MEP's Area A/B/C |