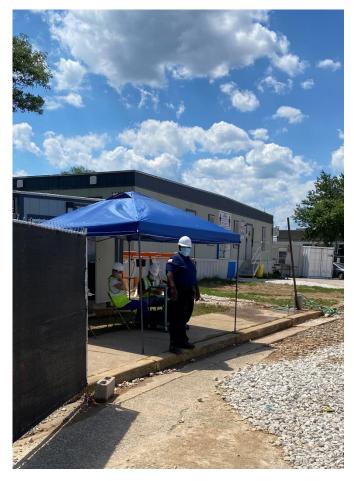

### **General Notes**

- Hours of operation:
  - Monday to Saturday
  - 7 a.m. to 5 p.m.
- Armed security guards during hours of operation and 24-hour video monitoring
- Health personnel for COVID screening and hand wash stations
- Bi-weekly lawn care