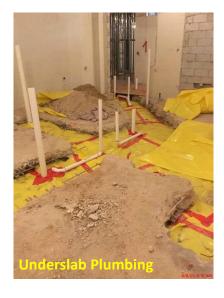

## Progress

- Structural Steel
- Concrete slabs
- Framing interior walls
- Masonry foundations and walls
- MEP rough-ins
- New roof and exterior skin

| Time Frame       | Activity                            |
|------------------|-------------------------------------|
| August           | Concrete Slab on Grade Area B/C     |
| August/September | Masonry Walls Areas B & C           |
| August/September | Exterior Skin Area A                |
| August/September | Steel Joists and Decking Area B/C   |
| August/September | Interior Walls and MEP's Area A/B/C |