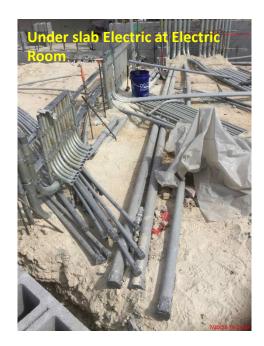

## Progress

## Progress

- Structural Steel
- Concrete slabs
- Framing interior walls
- Masonry foundations and walls
- MEP rough-ins
- New roof and exterior skin

| Time Frame       | Activity                            |
|------------------|-------------------------------------|
| August           | Concrete Slab on Grade Area B/C     |
| August/September | Masonry Walls Areas B & C           |
| August/September | Exterior Skin Area A                |
| August/September | Steel Joists and Decking Area B/C   |
| August/September | Interior Walls and MEP's Area A/B/C |