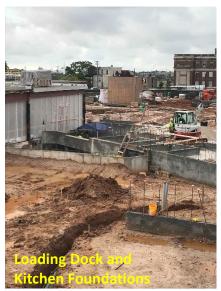

## Progress

## Progress

- Structural Steel
- Concrete slabs
- Framing interior walls
- Masonry foundations and walls
- MEP rough-ins
- New roof and exterior skin

| Time Frame       | Activity                            |
|------------------|-------------------------------------|
| August           | Concrete Slab on Grade Area B/C     |
| August/September | Masonry Walls Areas B & C           |
| August/September | Exterior Skin Area A                |
| August/September | Steel Joists and Decking Area B/C   |
| August/September | Interior Walls and MEP's Area A/B/C |