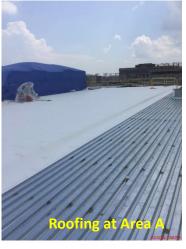

## Progress

- Structural Steel
- Concrete slabs
- Framing interior walls
- Masonry foundations and walls
- MEP rough-ins
- New roof and exterior skin

| Time Frame       | Activity                            |
|------------------|-------------------------------------|
| August           | Concrete Slab on Grade Area B/C     |
| August/September | Masonry Walls Areas B & C           |
| August/September | Exterior Skin Area A                |
| August/September | Steel Joists and Decking Area B/C   |
| August/September | Interior Walls and MEP's Area A/B/C |