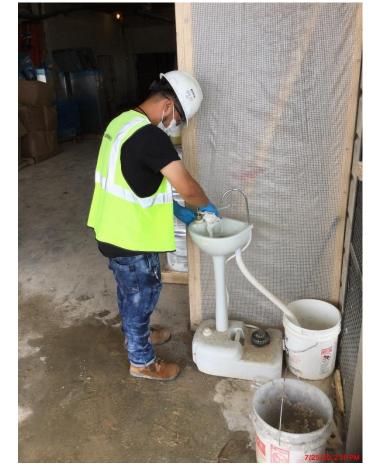

### **General Notes**

- Hours of operation:
  - Monday to Saturday
  - 7 a.m. to 5 p.m.
- Armed security guards during hours of operation and 24-hour video monitoring
- Health personnel for COVID screening and hand wash stations
- Bi-weekly lawn care