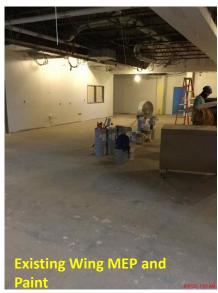

## Progress

- Structural Steel
- Concrete slabs
- Framing interior walls
- Masonry foundations and walls
- MEP rough-ins
- New roof and exterior skin

| Time Frame       | Activity                            |
|------------------|-------------------------------------|
| August           | Concrete Slab on Grade Area B/C     |
| August/September | Masonry Walls Areas B & C           |
| August/September | Exterior Skin Area A                |
| August/September | Steel Joists and Decking Area B/C   |
| August/September | Interior Walls and MEP's Area A/B/C |