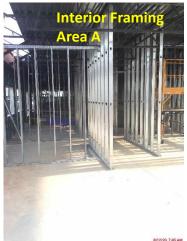

## Progress

- Structural Steel
- Concrete slabs
- Framing interior walls
- Masonry foundations and walls
- MEP rough-ins
- New roof and exterior skin

| Time Frame       | Activity                            |
|------------------|-------------------------------------|
| August           | Concrete Slab on Grade Area B/C     |
| August/September | Masonry Walls Areas B & C           |
| August/September | Exterior Skin Area A                |
| August/September | Steel Joists and Decking Area B/C   |
| August/September | Interior Walls and MEP's Area A/B/C |