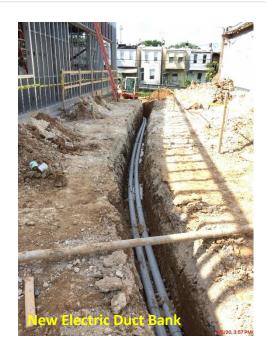

## Progress

## Progress

- Structural Steel
- Concrete slabs
- Framing interior walls
- Masonry foundations and walls
- MEP rough-ins
- New roof and exterior skin

| Time Frame       | Activity                            |
|------------------|-------------------------------------|
| August           | Concrete Slab on Grade Area B/C     |
| August/September | Masonry Walls Areas B & C           |
| August/September | Exterior Skin Area A                |
| August/September | Steel Joists and Decking Area B/C   |
| August/September | Interior Walls and MEP's Area A/B/C |