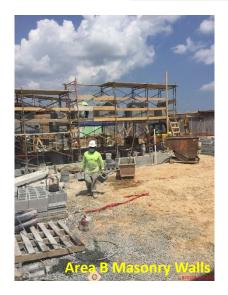

## Progress

- Structural Steel
- Concrete slabs
- Framing interior walls
- Masonry foundations and walls
- MEP rough-ins
- New roof and exterior skin

| Time Frame       | Activity                            |
|------------------|-------------------------------------|
| August           | Concrete Slab on Grade Area B/C     |
| August/September | Masonry Walls Areas B & C           |
| August/September | Exterior Skin Area A                |
| August/September | Steel Joists and Decking Area B/C   |
| August/September | Interior Walls and MEP's Area A/B/C |