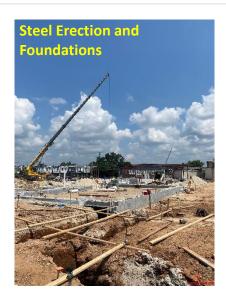

## Progress

## Progress

- Structural Steel
- Concrete slabs
- Framing interior walls
- Masonry foundations and walls
- MEP rough-ins
- New roof and exterior skin

| Time Frame       | Activity                            |
|------------------|-------------------------------------|
| August           | Concrete Slab on Grade Area B/C     |
| August/September | Masonry Walls Areas B & C           |
| August/September | Exterior Skin Area A                |
| August/September | Steel Joists and Decking Area B/C   |
| August/September | Interior Walls and MEP's Area A/B/C |