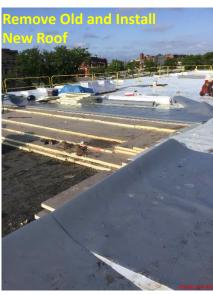

## Progress

- Structural Steel
- Concrete slabs
- Framing interior walls
- Masonry foundations and walls
- MEP rough-ins
- New roof and exterior skin

| Time Frame       | Activity                            |
|------------------|-------------------------------------|
| August           | Concrete Slab on Grade Area B/C     |
| August/September | Masonry Walls Areas B & C           |
| August/September | Exterior Skin Area A                |
| August/September | Steel Joists and Decking Area B/C   |
| August/September | Interior Walls and MEP's Area A/B/C |