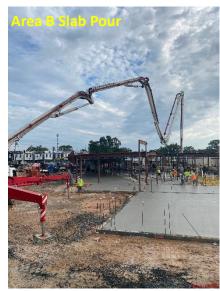

## Progress

## Progress

- Structural Steel
- Concrete slabs
- Framing interior walls
- Masonry foundations and walls
- MEP rough-ins
- New roof and exterior skin

| Time Frame       | Activity                            |
|------------------|-------------------------------------|
| August           | Concrete Slab on Grade Area B/C     |
| August/September | Masonry Walls Areas B & C           |
| August/September | Exterior Skin Area A                |
| August/September | Steel Joists and Decking Area B/C   |
| August/September | Interior Walls and MEP's Area A/B/C |