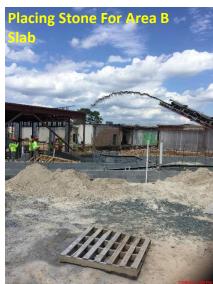

## Progress

## Progress

- Structural Steel
- Concrete slabs
- Framing interior walls
- Masonry foundations and walls
- MEP rough-ins
- New roof and exterior skin

| Time Frame       | Activity                            |
|------------------|-------------------------------------|
| August           | Concrete Slab on Grade Area B/C     |
| August/September | Masonry Walls Areas B & C           |
| August/September | Exterior Skin Area A                |
| August/September | Steel Joists and Decking Area B/C   |
| August/September | Interior Walls and MEP's Area A/B/C |