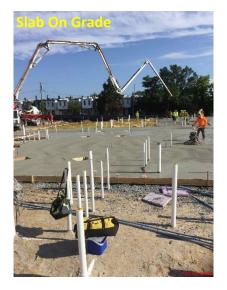

## Progress

- Structural Steel
- Concrete slabs
- Framing interior walls
- Masonry foundations and walls
- MEP rough-ins
- New roof and exterior skin

| Time Frame       | Activity                            |
|------------------|-------------------------------------|
| August           | Concrete Slab on Grade Area B/C     |
| August/September | Masonry Walls Areas B & C           |
| August/September | Exterior Skin Area A                |
| August/September | Steel Joists and Decking Area B/C   |
| August/September | Interior Walls and MEP's Area A/B/C |