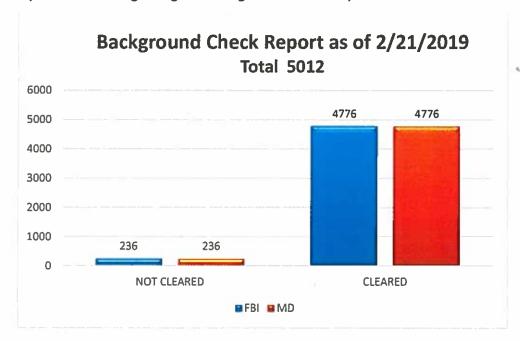

Support Transition Document is being finalized including City Schools inventory process. This document will provide school leadership staff with the tools needed to manage technology as identified by City Schools Information Technology current policies and procedures.

Video Studio Equipment has been identified for 2 schools opening in the fall. The team is currently planning the scheduling for deliveries and installation of equipment in September. City Schools AV/IT and Technology Teaching & Learning teams are currently developing training modules to assist school leadership with the set-up and utilization of the equipment to support student voice and to help schools market their overall program.

#### **BACKGROUND CHECKS**

21st Century School Buildings Program Background Check Report



| Category                | As of 11/26/2018 | As of 1/4/2019 | As of 2/21/2019 |
|-------------------------|------------------|----------------|-----------------|
| CLEARED                 | 4485             | 4596           | 4776            |
| NOT CLEARED             | 225              | 232            | 236             |
| TOTAL BACKGROUND CHECKS | 4710             | 4828           | 5012            |

| Percentage not cleared | 5% | 5% | 5% |
|------------------------|----|----|----|

#### WORK FORCE DEVELOPMENT

Local Hiring Background Investigation Processing: Based on the historical trend over the last 6 months, City Schools' Human Capital Pre-Enrollment Office will have processed approximately 5000 applications for approval to work on the 21st Century projects. This includes de